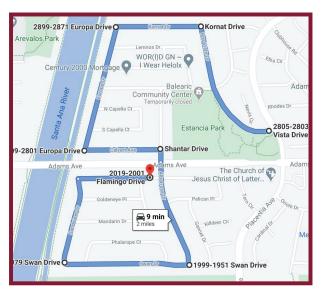

## **NORTH ROUTE:**

- Start at Boa Vista and Placentia to Kornat (3 minutes)
- Kornat to Europa to Calvert to Shantar (5 minutes)
- Shantar to Albatross to swan (5 minutes)
- Swan to Sandpiper to Flamingo (5 minutes) Route Ends