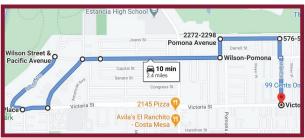

## **ROUTE BEGINS:**

- Starting at Wilson and Pacific travel to Victoria (3 minutes)
- Victoria and Canyon travel to Wilson (3 minutes)
- Wilson and Canyon to Republic (3 minutes)
- Republic to Joan to Federal and back to Wilson (4 minutes)
- Wilson and Federal to Pomona (6 minutes)
- Pomoma to Joann to maple and back to Victoria (8 minutes)