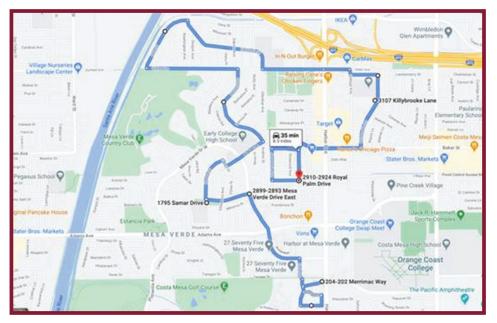

## Fire Station #1's Neighborhood Route Saturday, October 9 beginning at 10:00-10:45 a.m.

All units are subject to emergency calls for service. If we miss your neighborhood due to an emergency call, please accept our apology.

Follow us on Facebook @costamesafirerescue for updates.

- Merrimac Way and Harbor traveling through Anacapa Dr. (5 minutes)
- Mesa Verde Dr. and Adams traveling to Samar Dr. (4 minutes)
- Mesa Verde Dr. and Samar Dr. to Pemba Dr. (2 minutes)
- Pemba Dr. through Baker St. to Labrador (4 minutes)
- Labrador -> Changes to Bermuda Dr. to Gisler Ave. (5 minutes)
  - Gisler Ave. and Iowa St. traveling to Iowa St. and California St. (3 minutes)