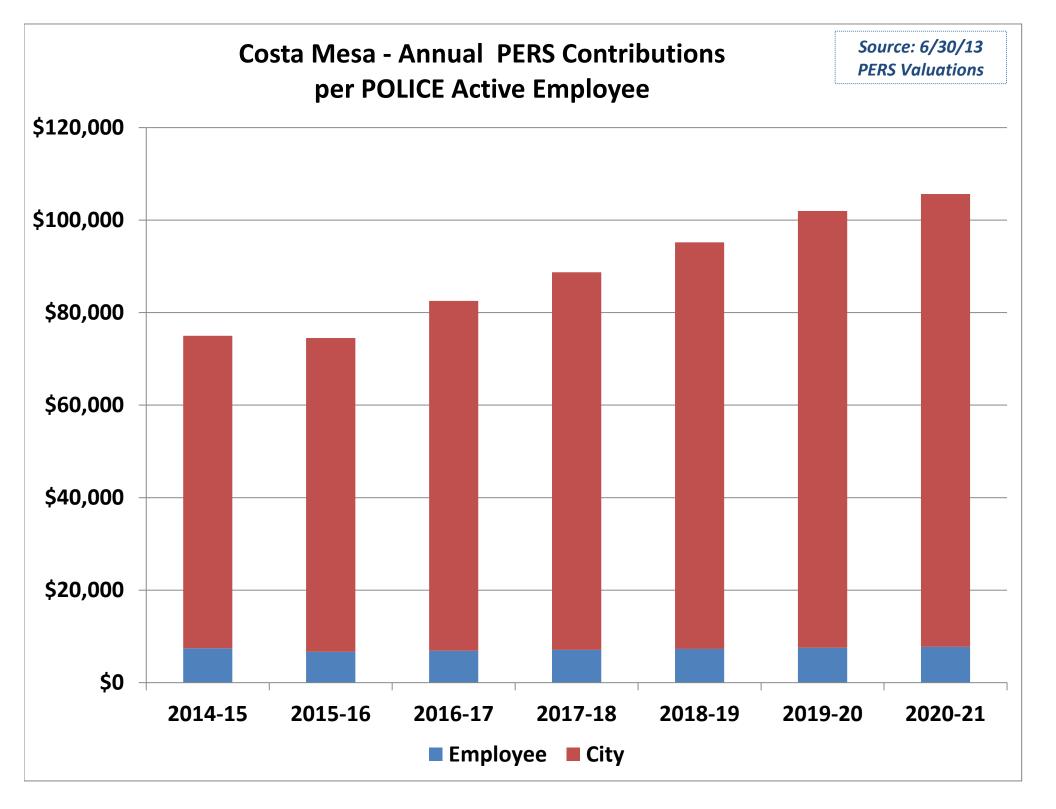

#### Valuations use "Standard" Employee contributions; Miscellaneous ~8% and Safety ~9%

|                           |              |                | ا المحلي بم ما م ما | ،<br>المحسما مما |                 | I linfi un al Eat | Linford Fat |
|---------------------------|--------------|----------------|---------------------|------------------|-----------------|-------------------|-------------|
|                           |              |                | Unfunded            | Unfunded         |                 | Unfund Est        | Unfund Est  |
| <u>Active Employees</u>   | 6/30/13      |                | 6/30/12             | 6/30/13          | Per Employee    | 6/30/14           | 6/30/15     |
| MISCELLANEOUS             |              | page C-1       | 83,960,536          | 78,789,261       | 288,605         | 80,952,671        | 82,671,582  |
| POLICE                    | 122          | page C-1       | 83,627,245          | 82,006,287       | 672,183         | 85,163,254        | 87,987,642  |
| FIRE                      | 74           | page 21        | 60,650,648          | 56,521,995       | 763,811         | 57,103,301        | 58,437,826  |
| TOTAL                     | 469          |                | 228,238,429         | 217,317,543      | 463,364         | 223,219,226       | 229,097,050 |
|                           |              |                |                     |                  |                 |                   |             |
|                           | 2014-15      | 2015-16        | 2016-17             | 2017-18          | 2018-19         | 2019-20           | 2020-21     |
| Total Contributions per J | Active Emplo | <u>oyee</u>    |                     |                  |                 |                   |             |
| MISCELLANEOUS             | 29,622       | 30,937         | 33,421              | 35,790           | 38,190          | 40,701            | 41,834      |
| POLICE                    | 74,995       | 74,493         | 82,538              | 88,710           | 95,178          | 101,955           | 105,635     |
| FIRE                      | 80,182       | 85,452         | 93,184              | 99,766           | 106,660         | 113,877           | 117,597     |
| TOTAL                     | 184,799      | 190,882        | 209,142             | 224,267          | 240,028         | 256,533           | 265,066     |
| WEIGHTED AVERAGE          | 49,402       | 50,869         | 55,627              | 59,651           | 63 <i>,</i> 817 | 68,181            | 70,384      |
|                           |              |                |                     |                  |                 |                   |             |
| Employee Contributions    | per Active E | <u>mployee</u> |                     |                  |                 |                   |             |
| MISCELLANEOUS             | 10,592       | 11,599         | 12,884              | 14,075           | 15,326          | 16,639            | 17,050      |
| POLICE                    | 7,432        | 6,700          | 6,901               | 7,108            | 7,321           | 7,541             | 7,767       |
| FIRE                      | 7,104        | 6,771          | 6,974               | 7,183            | 7,399           | 7,621             | 7,850       |
| TOTAL                     | 25,127       | 25,070         | 26,759              | 28,367           | 30,046          | 31,801            | 32,667      |
| WEIGHTED AVERAGE          | 9,219        | 9,563          | 10,395              | 11,175           | 11,993          | 12,849            | 13,184      |
|                           |              |                |                     |                  |                 |                   |             |
| Employer Contributions    | per Active E | mployee        |                     |                  |                 |                   |             |
| MISCELLANEOUS             | 19,031       | 19,338         | 20,536              | 21,716           | 22,864          | 24,062            | 24,784      |
| POLICE                    | 67,563       | 67,793         | 75,636              | 81,602           | 87,857          | 94,414            | 97,868      |
| FIRE                      | 73,078       | 78,680         | 86,210              | 92,583           | 99,261          | 106,256           | 109,748     |
| TOTAL                     | 159,672      | 165,812        | 182,383             | 195,900          | 209,982         | 224,732           | 232,399     |
| WEIGHTED AVERAGE          | 40,183       | 41,306         | 45,232              | 48,475           | 51,825          | 55,331            | 57,201      |