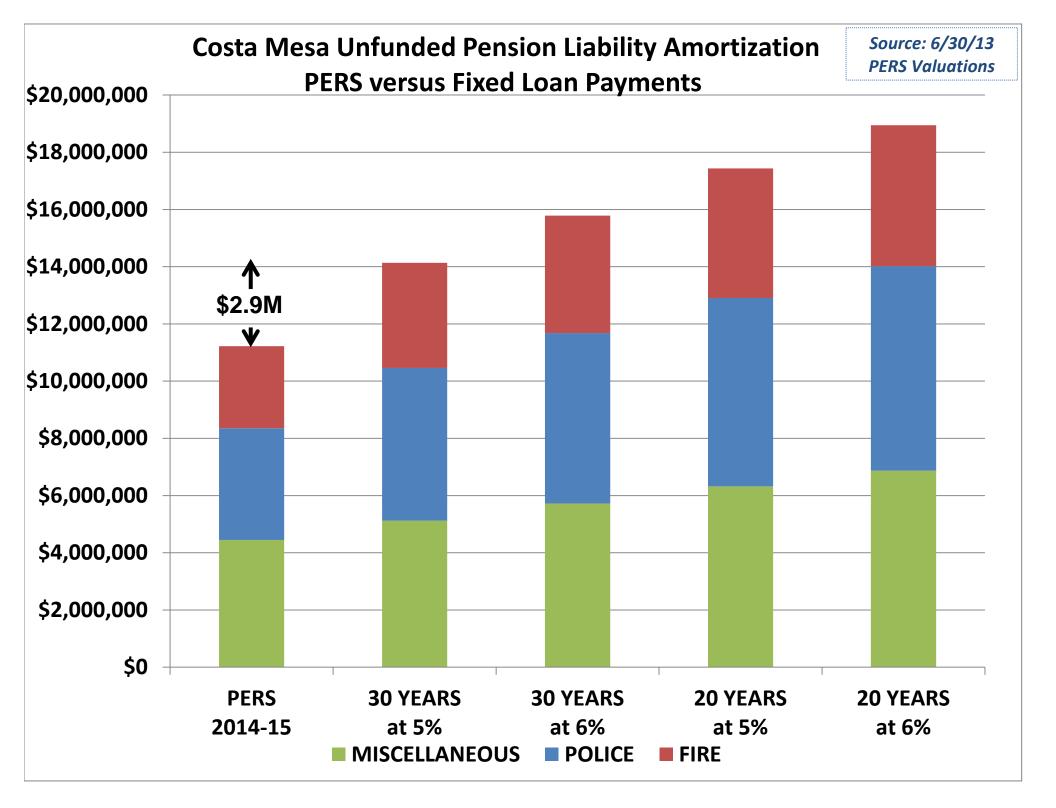

# Costa Mesa Unfunded Pension Payments Comparison PERS versus Fixed Loan Amortization

Valuations as of 6/30/13 (dated October 2014)

|               | PERS 2014-15 | Required Cor | /          | Unfunded |                        |
|---------------|--------------|--------------|------------|----------|------------------------|
|               | Normal       | Unfunded     | Total      |          | Balances <sup>2/</sup> |
| MISCELLANEOUS | 3,639,058    | 4,447,791    | 8,086,849  |          | 78,789,261             |
| POLICE        | 5,245,599    | 3,903,776    | 9,149,375  |          | 82,006,287             |
| FIRE          | 3,060,805    | 2,872,678    | 5,933,483  |          | 56,521,995             |
| TOTAL         | 11,945,462   | 11,224,245   | 23,169,707 |          | 217,317,543            |

1/ Before any pre-payment discounts

2/ PERS pension unfunded MVA liabilities as of 6/30/13. Does not include Retiree Medical or Police 1% Supplemental plans.

|               | Unfunded Liability Fixed Payments Over 20 Years |                       |             |                       |  |  |  |  |  |
|---------------|-------------------------------------------------|-----------------------|-------------|-----------------------|--|--|--|--|--|
|               | 5% Interest                                     | Increase<br>over PERS | 6% Interest | Increase<br>over PERS |  |  |  |  |  |
| MISCELLANEOUS | 6,322,254                                       | 1,874,463             | 6,869,207   | 2,421,416             |  |  |  |  |  |
| POLICE        | 6,580,397                                       | 2,676,621             | 7,149,682   | 3,245,906             |  |  |  |  |  |
| FIRE          | 4,535,471                                       | 1,662,793             | 4,927,845   | 2,055,167             |  |  |  |  |  |
| TOTAL         | 17,438,122                                      | 6,213,877             | 18,946,734  | 7,722,489             |  |  |  |  |  |

#### **Unfunded Liability Fixed Payments Over 30 Years**

|               | E% Interact | Increase  |  | 6% Interact | Increase  |  |
|---------------|-------------|-----------|--|-------------|-----------|--|
| 2             | 5% Interest | over PERS |  | 6% Interest | over PERS |  |
| MISCELLANEOUS | 5,125,354   | 677,563   |  | 5,723,954   | 1,276,163 |  |
| POLICE        | 5,334,627   | 1,430,851 |  | 5,957,667   | 2,053,891 |  |
| FIRE          | 3,676,837   | 804,159   |  | 4,106,261   | 1,233,583 |  |
| TOTAL         | 14,136,818  | 2,912,573 |  | 15,787,883  | 4,563,638 |  |