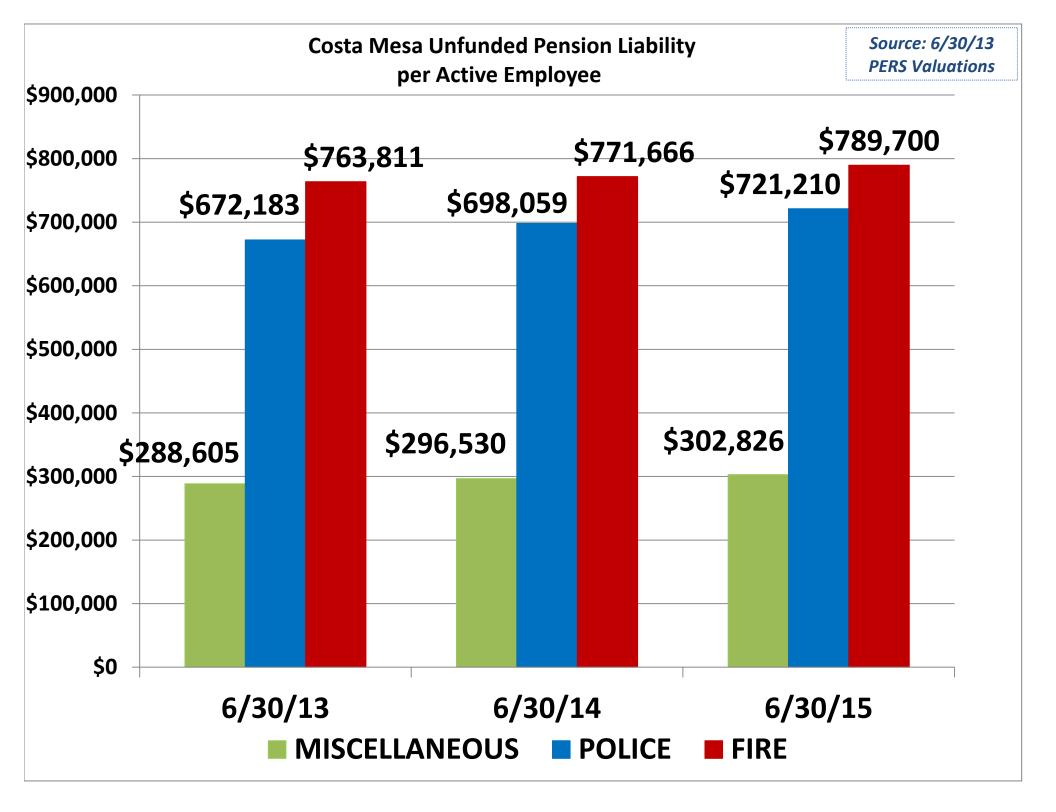

#### Valuations use "Standard" Employee contributions; Miscellaneous ~8% and Safety ~9%

|                           |              |                | ا المحلي بم ما م ما | ،<br>المحسما مما |                 | I linfi un al Eat | Linford Fat |
|---------------------------|--------------|----------------|---------------------|------------------|-----------------|-------------------|-------------|
|                           |              |                | Unfunded            | Unfunded         |                 | Unfund Est        | Unfund Est  |
| <u>Active Employees</u>   | 6/30/13      |                | 6/30/12             | 6/30/13          | Per Employee    | 6/30/14           | 6/30/15     |
| MISCELLANEOUS             |              | page C-1       | 83,960,536          | 78,789,261       | 288,605         | 80,952,671        | 82,671,582  |
| POLICE                    | 122          | page C-1       | 83,627,245          | 82,006,287       | 672,183         | 85,163,254        | 87,987,642  |
| FIRE                      | 74           | page 21        | 60,650,648          | 56,521,995       | 763,811         | 57,103,301        | 58,437,826  |
| TOTAL                     | 469          |                | 228,238,429         | 217,317,543      | 463,364         | 223,219,226       | 229,097,050 |
|                           |              |                |                     |                  |                 |                   |             |
|                           | 2014-15      | 2015-16        | 2016-17             | 2017-18          | 2018-19         | 2019-20           | 2020-21     |
| Total Contributions per J | Active Emplo | <u>oyee</u>    |                     |                  |                 |                   |             |
| MISCELLANEOUS             | 29,622       | 30,937         | 33,421              | 35,790           | 38,190          | 40,701            | 41,834      |
| POLICE                    | 74,995       | 74,493         | 82,538              | 88,710           | 95,178          | 101,955           | 105,635     |
| FIRE                      | 80,182       | 85,452         | 93,184              | 99,766           | 106,660         | 113,877           | 117,597     |
| TOTAL                     | 184,799      | 190,882        | 209,142             | 224,267          | 240,028         | 256,533           | 265,066     |
| WEIGHTED AVERAGE          | 49,402       | 50,869         | 55,627              | 59,651           | 63 <i>,</i> 817 | 68,181            | 70,384      |
|                           |              |                |                     |                  |                 |                   |             |
| Employee Contributions    | per Active E | <u>mployee</u> |                     |                  |                 |                   |             |
| MISCELLANEOUS             | 10,592       | 11,599         | 12,884              | 14,075           | 15,326          | 16,639            | 17,050      |
| POLICE                    | 7,432        | 6,700          | 6,901               | 7,108            | 7,321           | 7,541             | 7,767       |
| FIRE                      | 7,104        | 6,771          | 6,974               | 7,183            | 7,399           | 7,621             | 7,850       |
| TOTAL                     | 25,127       | 25,070         | 26,759              | 28,367           | 30,046          | 31,801            | 32,667      |
| WEIGHTED AVERAGE          | 9,219        | 9,563          | 10,395              | 11,175           | 11,993          | 12,849            | 13,184      |
|                           |              |                |                     |                  |                 |                   |             |
| Employer Contributions    | per Active E | mployee        |                     |                  |                 |                   |             |
| MISCELLANEOUS             | 19,031       | 19,338         | 20,536              | 21,716           | 22,864          | 24,062            | 24,784      |
| POLICE                    | 67,563       | 67,793         | 75,636              | 81,602           | 87,857          | 94,414            | 97,868      |
| FIRE                      | 73,078       | 78,680         | 86,210              | 92,583           | 99,261          | 106,256           | 109,748     |
| TOTAL                     | 159,672      | 165,812        | 182,383             | 195,900          | 209,982         | 224,732           | 232,399     |
| WEIGHTED AVERAGE          | 40,183       | 41,306         | 45,232              | 48,475           | 51,825          | 55,331            | 57,201      |