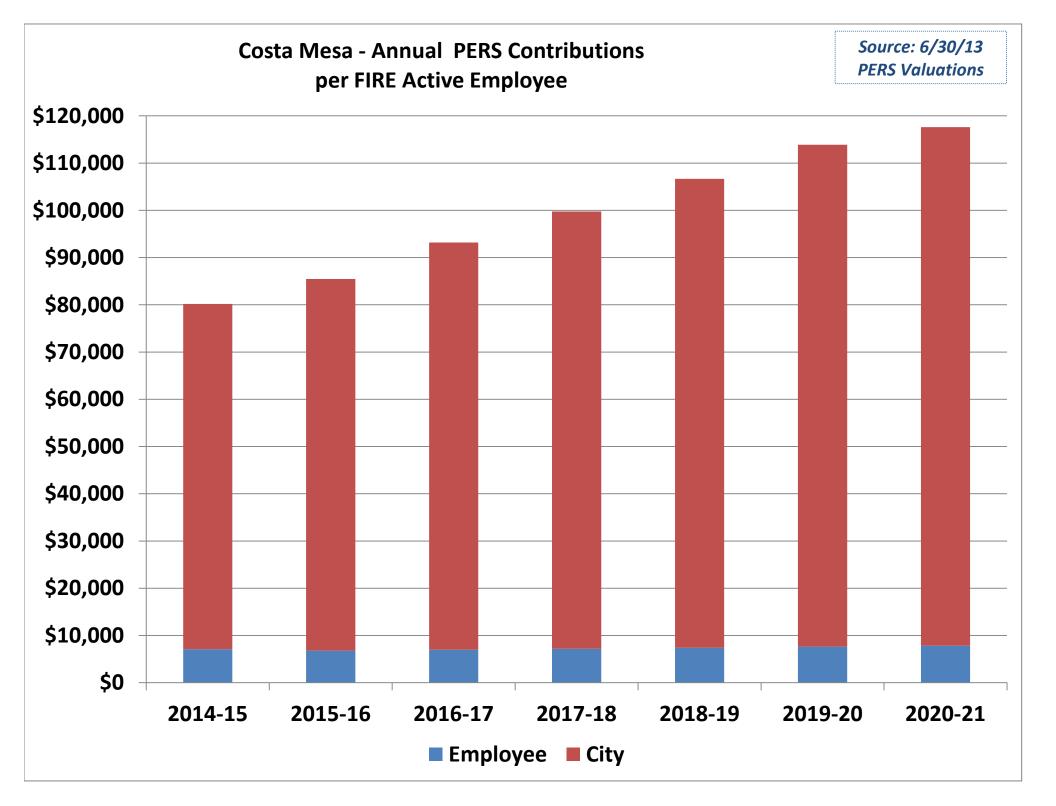

#### Valuations use "Standard" Employee contributions; Miscellaneous ~8% and Safety ~9%

|                           |              |                | ا المحلي بم ما م ما | ،<br>المحسما مما |                 | I linfi un al Eat | Linford Fat |
|---------------------------|--------------|----------------|---------------------|------------------|-----------------|-------------------|-------------|
|                           |              |                | Unfunded            | Unfunded         |                 | Unfund Est        | Unfund Est  |
| <u>Active Employees</u>   | 6/30/13      |                | 6/30/12             | 6/30/13          | Per Employee    | 6/30/14           | 6/30/15     |
| MISCELLANEOUS             |              | page C-1       | 83,960,536          | 78,789,261       | 288,605         | 80,952,671        | 82,671,582  |
| POLICE                    | 122          | page C-1       | 83,627,245          | 82,006,287       | 672,183         | 85,163,254        | 87,987,642  |
| FIRE                      | 74           | page 21        | 60,650,648          | 56,521,995       | 763,811         | 57,103,301        | 58,437,826  |
| TOTAL                     | 469          |                | 228,238,429         | 217,317,543      | 463,364         | 223,219,226       | 229,097,050 |
|                           |              |                |                     |                  |                 |                   |             |
|                           | 2014-15      | 2015-16        | 2016-17             | 2017-18          | 2018-19         | 2019-20           | 2020-21     |
| Total Contributions per J | Active Emplo | <u>oyee</u>    |                     |                  |                 |                   |             |
| MISCELLANEOUS             | 29,622       | 30,937         | 33,421              | 35,790           | 38,190          | 40,701            | 41,834      |
| POLICE                    | 74,995       | 74,493         | 82,538              | 88,710           | 95,178          | 101,955           | 105,635     |
| FIRE                      | 80,182       | 85,452         | 93,184              | 99,766           | 106,660         | 113,877           | 117,597     |
| TOTAL                     | 184,799      | 190,882        | 209,142             | 224,267          | 240,028         | 256,533           | 265,066     |
| WEIGHTED AVERAGE          | 49,402       | 50,869         | 55,627              | 59,651           | 63 <i>,</i> 817 | 68,181            | 70,384      |
|                           |              |                |                     |                  |                 |                   |             |
| Employee Contributions    | per Active E | <u>mployee</u> |                     |                  |                 |                   |             |
| MISCELLANEOUS             | 10,592       | 11,599         | 12,884              | 14,075           | 15,326          | 16,639            | 17,050      |
| POLICE                    | 7,432        | 6,700          | 6,901               | 7,108            | 7,321           | 7,541             | 7,767       |
| FIRE                      | 7,104        | 6,771          | 6,974               | 7,183            | 7,399           | 7,621             | 7,850       |
| TOTAL                     | 25,127       | 25,070         | 26,759              | 28,367           | 30,046          | 31,801            | 32,667      |
| WEIGHTED AVERAGE          | 9,219        | 9,563          | 10,395              | 11,175           | 11,993          | 12,849            | 13,184      |
|                           |              |                |                     |                  |                 |                   |             |
| Employer Contributions    | per Active E | mployee        |                     |                  |                 |                   |             |
| MISCELLANEOUS             | 19,031       | 19,338         | 20,536              | 21,716           | 22,864          | 24,062            | 24,784      |
| POLICE                    | 67,563       | 67,793         | 75,636              | 81,602           | 87,857          | 94,414            | 97,868      |
| FIRE                      | 73,078       | 78,680         | 86,210              | 92,583           | 99,261          | 106,256           | 109,748     |
| TOTAL                     | 159,672      | 165,812        | 182,383             | 195,900          | 209,982         | 224,732           | 232,399     |
| WEIGHTED AVERAGE          | 40,183       | 41,306         | 45,232              | 48,475           | 51,825          | 55,331            | 57,201      |