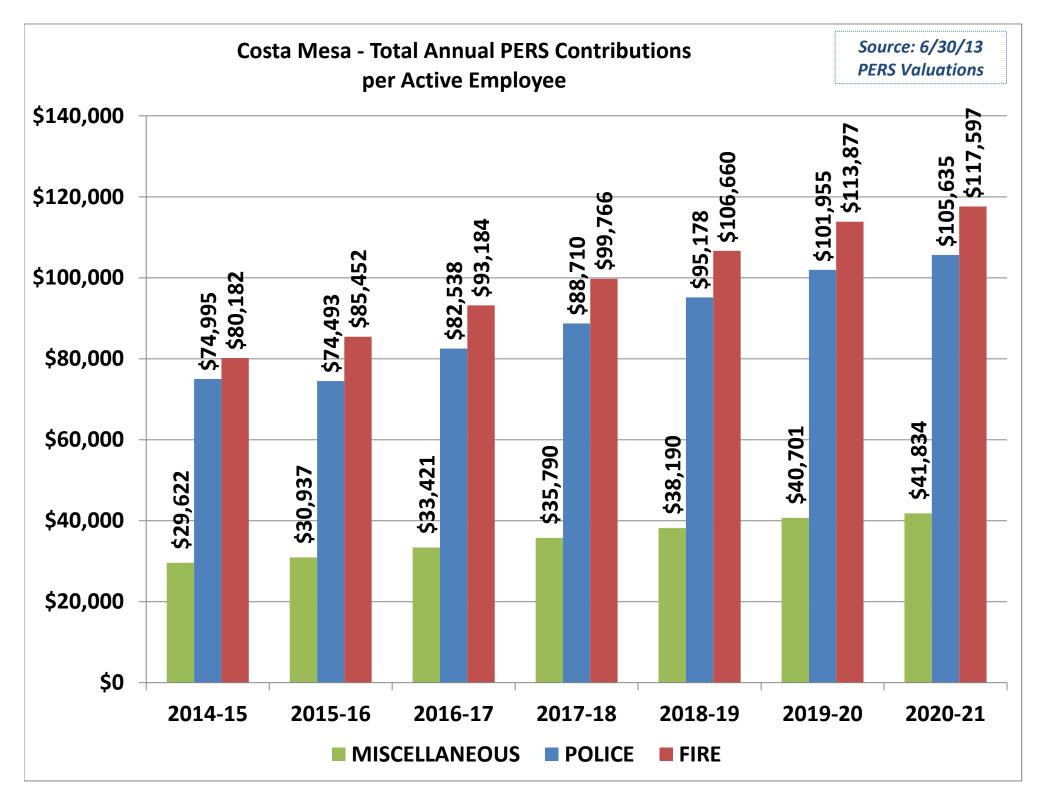

#### Valuations use "Standard" Employee contributions; Miscellaneous ~8% and Safety ~9%

|                           |              |                | ا المحلي بم ما م ما | ،<br>المحسما مما |                 | I linfi un al Eat | Linford Fat |
|---------------------------|--------------|----------------|---------------------|------------------|-----------------|-------------------|-------------|
|                           |              |                | Unfunded            | Unfunded         |                 | Unfund Est        | Unfund Est  |
| <u>Active Employees</u>   | 6/30/13      |                | 6/30/12             | 6/30/13          | Per Employee    | 6/30/14           | 6/30/15     |
| MISCELLANEOUS             |              | page C-1       | 83,960,536          | 78,789,261       | 288,605         | 80,952,671        | 82,671,582  |
| POLICE                    | 122          | page C-1       | 83,627,245          | 82,006,287       | 672,183         | 85,163,254        | 87,987,642  |
| FIRE                      | 74           | page 21        | 60,650,648          | 56,521,995       | 763,811         | 57,103,301        | 58,437,826  |
| TOTAL                     | 469          |                | 228,238,429         | 217,317,543      | 463,364         | 223,219,226       | 229,097,050 |
|                           |              |                |                     |                  |                 |                   |             |
|                           | 2014-15      | 2015-16        | 2016-17             | 2017-18          | 2018-19         | 2019-20           | 2020-21     |
| Total Contributions per J | Active Emplo | <u>oyee</u>    |                     |                  |                 |                   |             |
| MISCELLANEOUS             | 29,622       | 30,937         | 33,421              | 35,790           | 38,190          | 40,701            | 41,834      |
| POLICE                    | 74,995       | 74,493         | 82,538              | 88,710           | 95,178          | 101,955           | 105,635     |
| FIRE                      | 80,182       | 85,452         | 93,184              | 99,766           | 106,660         | 113,877           | 117,597     |
| TOTAL                     | 184,799      | 190,882        | 209,142             | 224,267          | 240,028         | 256,533           | 265,066     |
| WEIGHTED AVERAGE          | 49,402       | 50,869         | 55,627              | 59,651           | 63 <i>,</i> 817 | 68,181            | 70,384      |
|                           |              |                |                     |                  |                 |                   |             |
| Employee Contributions    | per Active E | <u>mployee</u> |                     |                  |                 |                   |             |
| MISCELLANEOUS             | 10,592       | 11,599         | 12,884              | 14,075           | 15,326          | 16,639            | 17,050      |
| POLICE                    | 7,432        | 6,700          | 6,901               | 7,108            | 7,321           | 7,541             | 7,767       |
| FIRE                      | 7,104        | 6,771          | 6,974               | 7,183            | 7,399           | 7,621             | 7,850       |
| TOTAL                     | 25,127       | 25,070         | 26,759              | 28,367           | 30,046          | 31,801            | 32,667      |
| WEIGHTED AVERAGE          | 9,219        | 9,563          | 10,395              | 11,175           | 11,993          | 12,849            | 13,184      |
|                           |              |                |                     |                  |                 |                   |             |
| Employer Contributions    | per Active E | mployee        |                     |                  |                 |                   |             |
| MISCELLANEOUS             | 19,031       | 19,338         | 20,536              | 21,716           | 22,864          | 24,062            | 24,784      |
| POLICE                    | 67,563       | 67,793         | 75,636              | 81,602           | 87,857          | 94,414            | 97,868      |
| FIRE                      | 73,078       | 78,680         | 86,210              | 92,583           | 99,261          | 106,256           | 109,748     |
| TOTAL                     | 159,672      | 165,812        | 182,383             | 195,900          | 209,982         | 224,732           | 232,399     |
| WEIGHTED AVERAGE          | 40,183       | 41,306         | 45,232              | 48,475           | 51,825          | 55,331            | 57,201      |