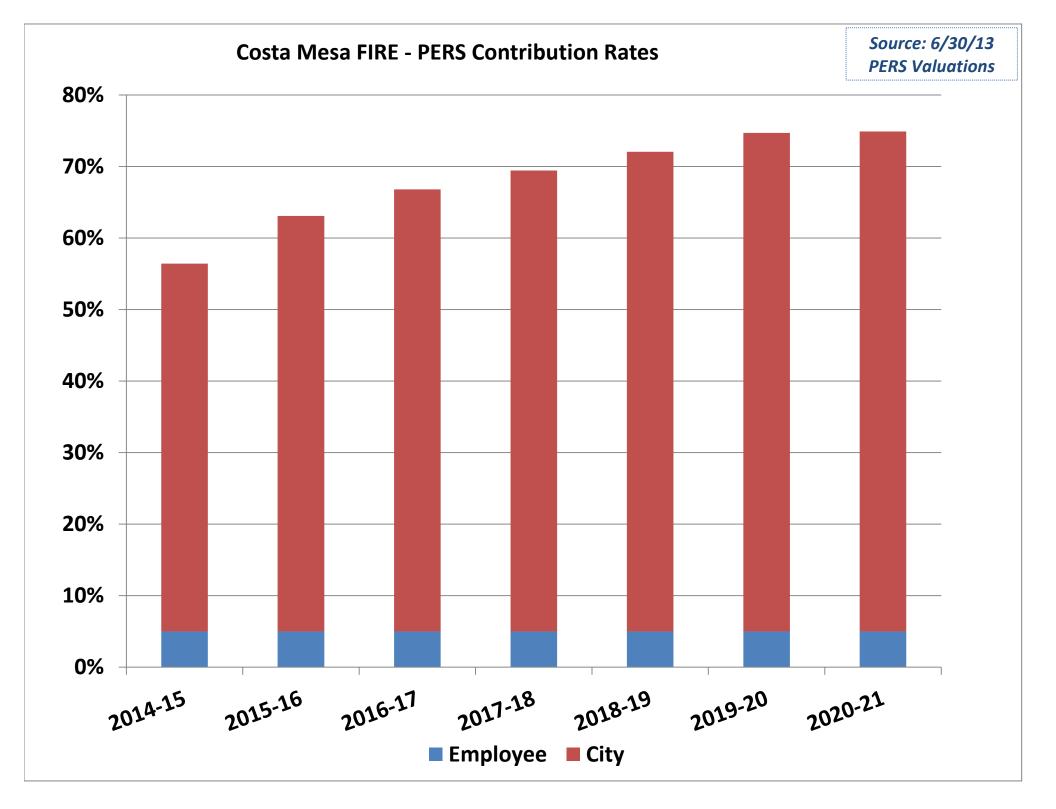

#### Valuations use "Standard" Employee contributions; Miscellaneous ~8% and Safety ~9%

|                                                                                 | 2014-15                        | 2015-16                        | 2016-17                        | 2017-18                        | 2018-19                        | 2019-20                        | 2020-21                                   |
|---------------------------------------------------------------------------------|--------------------------------|--------------------------------|--------------------------------|--------------------------------|--------------------------------|--------------------------------|-------------------------------------------|
| <u>Miscellaneous</u>                                                            |                                |                                |                                |                                |                                |                                |                                           |
| Total Normal Cost                                                               | 16.990%                        | 16.864%                        | 16.864%                        | 16.864%                        | 16.864%                        | 16.864%                        | 16.864%                                   |
| Total Unfunded Cost                                                             | 20.766%                        | 23.944%                        | 25.936%                        | 27.636%                        | 29.236%                        | 30.836%                        | 30.736%                                   |
| TOTAL RATE                                                                      | 37.756%                        | 40.808%                        | 42.80%                         | 44.50%                         | 46.10%                         | 47.70%                         | 47.60%                                    |
| Source: pages 6 & 26                                                            |                                |                                |                                |                                |                                |                                |                                           |
| <u>Police</u>                                                                   |                                |                                |                                |                                |                                |                                |                                           |
| Total Normal Cost                                                               | 28.928%                        | 28.806%                        | 28.806%                        | 28.806%                        | 28.806%                        | 28.806%                        | 28.806%                                   |
| Total Unfunded Cost                                                             | 21.528%                        | 26.785%                        | 30.994%                        | 33.594%                        | 36.194%                        | 38.794%                        | 39.194%                                   |
| TOTAL RATE                                                                      | 50.456%                        | 55.591%                        | 59.80%                         | 62.40%                         | 65.00%                         | 67.60%                         | 68.00%                                    |
| Source: pages 6 & 26                                                            |                                |                                |                                |                                |                                |                                |                                           |
| <u>Fire</u>                                                                     |                                |                                |                                |                                |                                |                                |                                           |
| Total Normal Cost                                                               | 29.113%                        | 29.216%                        | 30.286%                        | 30.286%                        | 30.286%                        | 30.286%                        | 30.286%                                   |
| Total Unfunded Cost                                                             | 27.324%                        | 33.884%                        | 36.520%                        | 39.156%                        | 41.791%                        | 44.427%                        | 44.621%                                   |
| TOTAL RATE                                                                      | 56.437%                        | 63.100%                        | 66.806%                        | 69.442%                        | 72.077%                        | 74.713%                        | 74.907%                                   |
| Source: Section 1 pages 7,12,14 &                                               | 18                             |                                |                                |                                |                                |                                |                                           |
| Projected Fire REC % p7,18<br>Employee PERL% p14<br>Projected Fire UAL \$ p7,18 | 20.128%<br>8.985%<br>2,872,678 | 20.230%<br>8.986%<br>3,395,605 | 21.300%<br>8.986%<br>3,769,534 | 21.300%<br>8.986%<br>4,162,840 | 21.300%<br>8.986%<br>4,576,354 | 21.300%<br>8.986%<br>5,010,932 | 21.300%<br>8.986%<br>5,183,764<br>44.621% |
| Calculated Fire UAL %                                                           | 27.324%                        | 33.884%                        | 36.520%                        | 39.156%                        | 41.791%                        | 44.427%                        |                                           |

| Valuations use "Standard" Employee contributions; Miscellaneous ~8% and Safety ~9% |                |             |            |            |                  |            |            |  |
|------------------------------------------------------------------------------------|----------------|-------------|------------|------------|------------------|------------|------------|--|
|                                                                                    | 2014-15        | 2015-16     | 2016-17    | 2017-18    | 2018-19          | 2019-20    | 2020-21    |  |
| Employee Contributions (estimated)                                                 |                |             |            |            |                  |            |            |  |
| MISCELLANEOUS                                                                      | 13.5%          | 15.3%       | 16.5%      | 17.5%      | 18.5%            | 19.5%      | 19.4%      |  |
| POLICE                                                                             | 5.0%           | 5.0%        | 5.0%       | 5.0%       | 5.0%             | 5.0%       | 5.0%       |  |
| FIRE                                                                               | 5.0%           | 5.0%        | 5.0%       | 5.0%       | 5.0%             | 5.0%       | 5.0%       |  |
| Required Employer Con                                                              | tributions (RI | EC balance) |            |            |                  |            |            |  |
| MISCELLANEOUS                                                                      | 24.256%        | 25.508%     | 26.300%    | 27.000%    | 27.600%          | 28.200%    | 28.200%    |  |
| POLICE                                                                             | 45.456%        | 50.591%     | 54.800%    | 57.400%    | 60.000%          | 62.600%    | 63.000%    |  |
| FIRE                                                                               | 51.437%        | 58.100%     | 61.806%    | 64.442%    | 67.077%          | 69.713%    | 69.907%    |  |
| Employee Contributions                                                             | s (estimated i | rates above | )          |            |                  |            |            |  |
| MISCELLANEOUS                                                                      | 2,891,541      | 3,166,555   | 3,517,360  | 3,842,449  | 4,183,878        | 4,542,335  | 4,654,612  |  |
| POLICE                                                                             | 906,665        | 817,416     | 841,939    | 867,197    | 893 <b>,2</b> 13 | 920,009    | 947,609    |  |
| FIRE                                                                               | 525,677        | 501,062     | 516,094    | 531,577    | 547,524          | 563,950    | 580,869    |  |
| TOTAL                                                                              | 4,323,883      | 4,485,033   | 4,875,393  | 5,241,223  | 5,624,615        | 6,026,294  | 6,183,090  |  |
| Required Employer Con                                                              | tributions (RI | EC balance) |            |            |                  |            |            |  |
| MISCELLANEOUS                                                                      | 5,195,349      | 5,279,247   | 5,606,458  | 5,928,350  | 6,241,894        | 6,568,914  | 6,765,982  |  |
| POLICE                                                                             | 8,242,670      | 8,270,779   | 9,227,646  | 9,955,418  | 10,718,551       | 11,518,513 | 11,939,877 |  |
| FIRE                                                                               | 5,407,806      | 5,822,351   | 6,379,526  | 6,851,132  | 7,345,295        | 7,862,941  | 8,121,333  |  |
| TOTAL                                                                              | 18,845,825     | 19,372,377  | 21,213,630 | 22,734,900 | 24,305,740       | 25,950,368 | 26,827,192 |  |
| Miscellaneous Employee Rate Estimate Detail                                        |                |             |            |            |                  |            |            |  |
| Classic PERL                                                                       | 8.000%         | 8.000%      | 8.000%     | 8.000%     | 8.000%           | 8.000%     | 8.000%     |  |
| Cost Share                                                                         | 2.469%         | 2.469%      | 2.469%     | 2.469%     | 2.469%           | 2.469%     | 2.469%     |  |
| Employer Increase                                                                  | 5.510%         | 8.562%      | 10.554%    | 12.254%    | 13.854%          | 15.454%    | 15.354%    |  |
| 60% of Increase to EE's                                                            | 3.306%         | 5.137%      | 6.332%     | 7.352%     | 8.312%           | 9.272%     | 9.212%     |  |
| Total                                                                              | 13.775%        | 15.606%     | 16.801%    | 17.821%    | 18.781%          | 19.741%    | 19.681%    |  |
| ALL MISC ESTIMATE                                                                  | 13.5%          | 15.3%       | 16.5%      | 17.5%      | 18.5%            | 19.5%      | 19.4%      |  |