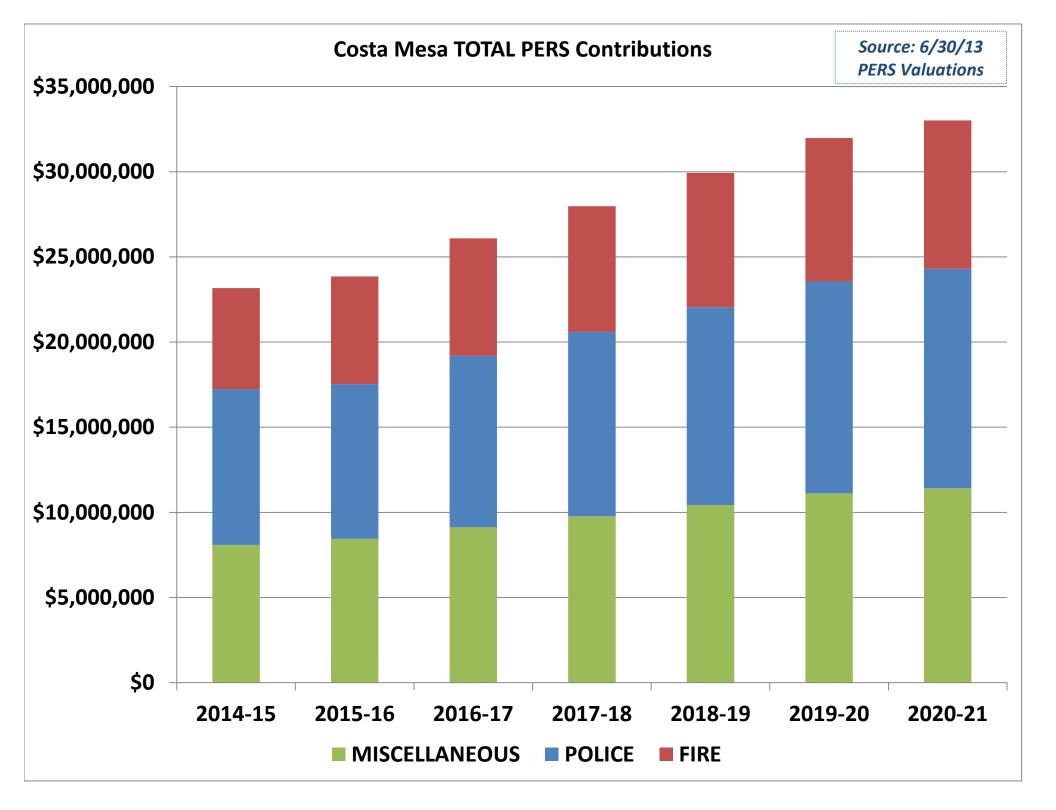

| <u>Total Rates Chart</u>   | 2014-15    | 2015-16       | 2016-17    | 2017-18    | 2018-19    | 2019-20    | 2020-21    |
|----------------------------|------------|---------------|------------|------------|------------|------------|------------|
| MISCELLANEOUS              | 37.756%    | 40.808%       | 42.800%    | 44.500%    | 46.100%    | 47.700%    | 47.600%    |
| POLICE                     | 50.456%    | 55.591%       | 59.800%    | 62.400%    | 65.000%    | 67.600%    | 68.000%    |
| FIRE                       | 56.437%    | 63.100%       | 66.806%    | 69.442%    | 72.077%    | 74.713%    | 74.907%    |
|                            | D-         |               | 2.00/      | 2.00/      | 2.00/      | 2.00/      | 2.00/      |
| <u>Payroll Base</u>        | Ра         | yroll Growth: | 3.0%       | 3.0%       | 3.0%       | 3.0%       | 3.0%       |
| Miscellaneous              | 21,418,822 | 20,696,438    | 21,317,331 | 21,956,851 | 22,615,557 | 23,294,024 | 23,992,845 |
| Police                     | 18,133,294 | 16,348,321    | 16,838,771 | 17,343,934 | 17,864,252 | 18,400,180 | 18,952,185 |
| Fire                       | 10,513,535 | 10,021,248    | 10,321,885 | 10,631,542 | 10,950,488 | 11,279,003 | 11,617,373 |
| TOTAL                      | 50,065,651 | 47,066,007    | 48,477,987 | 49,932,327 | 51,430,297 | 52,973,207 | 54,562,403 |
|                            |            |               |            |            |            |            |            |
| <u>Total Contributions</u> | 2014-15    | 2015-16       | 2016-17    | 2017-18    | 2018-19    | 2019-20    | 2020-21    |
| MISCELLANEOUS              | 8,086,890  | 8,445,802     | 9,123,818  | 9,770,799  | 10,425,772 | 11,111,249 | 11,420,594 |
| POLICE                     | 9,149,335  | 9,088,195     | 10,069,585 | 10,822,615 | 11,611,764 | 12,438,522 | 12,887,486 |
| FIRE                       | 5,933,483  | 6,323,413     | 6,895,620  | 7,382,709  | 7,892,819  | 8,426,891  | 8,702,202  |
| TOTAL                      | 23,169,708 | 23,857,410    | 26,089,023 | 27,976,123 | 29,930,355 | 31,976,662 | 33,010,282 |