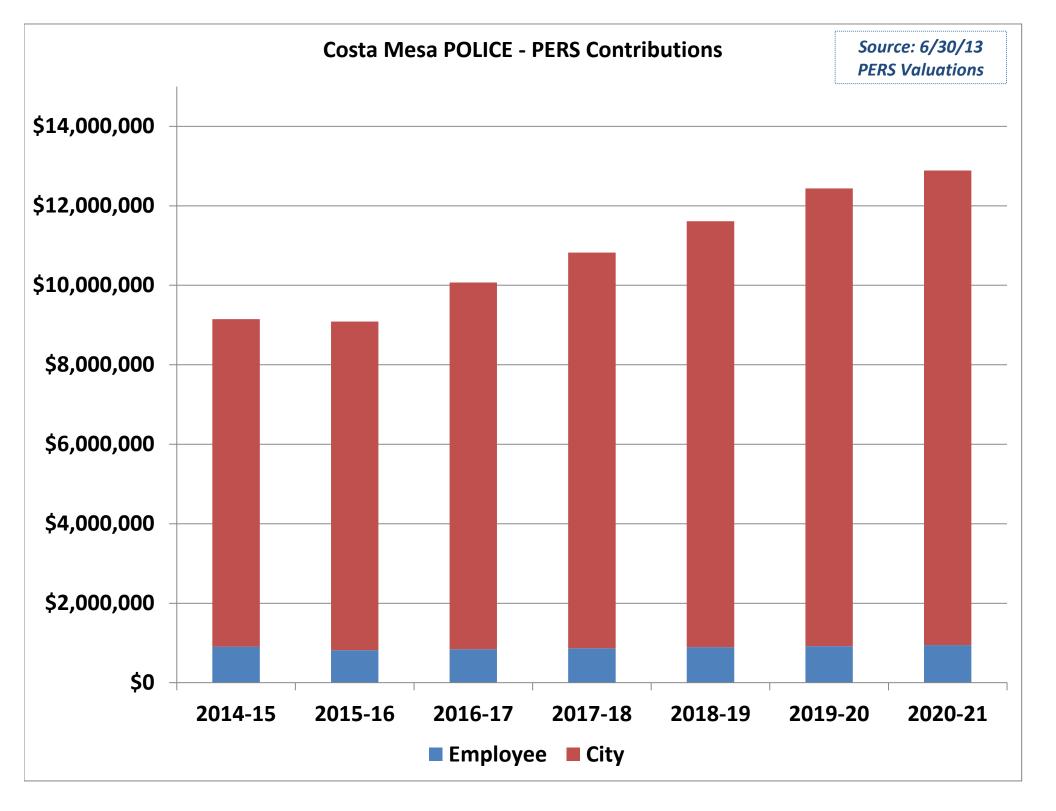

| <u>Total Rates Chart</u>   | 2014-15    | 2015-16       | 2016-17    | 2017-18    | 2018-19    | 2019-20    | 2020-21    |
|----------------------------|------------|---------------|------------|------------|------------|------------|------------|
| MISCELLANEOUS              | 37.756%    | 40.808%       | 42.800%    | 44.500%    | 46.100%    | 47.700%    | 47.600%    |
| POLICE                     | 50.456%    | 55.591%       | 59.800%    | 62.400%    | 65.000%    | 67.600%    | 68.000%    |
| FIRE                       | 56.437%    | 63.100%       | 66.806%    | 69.442%    | 72.077%    | 74.713%    | 74.907%    |
|                            | D-         |               | 2.00/      | 2.00/      | 2.00/      | 2.00/      | 2.00/      |
| <u>Payroll Base</u>        | Ра         | yroll Growth: | 3.0%       | 3.0%       | 3.0%       | 3.0%       | 3.0%       |
| Miscellaneous              | 21,418,822 | 20,696,438    | 21,317,331 | 21,956,851 | 22,615,557 | 23,294,024 | 23,992,845 |
| Police                     | 18,133,294 | 16,348,321    | 16,838,771 | 17,343,934 | 17,864,252 | 18,400,180 | 18,952,185 |
| Fire                       | 10,513,535 | 10,021,248    | 10,321,885 | 10,631,542 | 10,950,488 | 11,279,003 | 11,617,373 |
| TOTAL                      | 50,065,651 | 47,066,007    | 48,477,987 | 49,932,327 | 51,430,297 | 52,973,207 | 54,562,403 |
|                            |            |               |            |            |            |            |            |
| <u>Total Contributions</u> | 2014-15    | 2015-16       | 2016-17    | 2017-18    | 2018-19    | 2019-20    | 2020-21    |
| MISCELLANEOUS              | 8,086,890  | 8,445,802     | 9,123,818  | 9,770,799  | 10,425,772 | 11,111,249 | 11,420,594 |
| POLICE                     | 9,149,335  | 9,088,195     | 10,069,585 | 10,822,615 | 11,611,764 | 12,438,522 | 12,887,486 |
| FIRE                       | 5,933,483  | 6,323,413     | 6,895,620  | 7,382,709  | 7,892,819  | 8,426,891  | 8,702,202  |
| TOTAL                      | 23,169,708 | 23,857,410    | 26,089,023 | 27,976,123 | 29,930,355 | 31,976,662 | 33,010,282 |

| Valuations use "Standard" Employee contributions; Miscellaneous ~8% and Safety ~9% |                |             |            |            |                  |            |            |  |
|------------------------------------------------------------------------------------|----------------|-------------|------------|------------|------------------|------------|------------|--|
|                                                                                    | 2014-15        | 2015-16     | 2016-17    | 2017-18    | 2018-19          | 2019-20    | 2020-21    |  |
| Employee Contributions (estimated)                                                 |                |             |            |            |                  |            |            |  |
| MISCELLANEOUS                                                                      | 13.5%          | 15.3%       | 16.5%      | 17.5%      | 18.5%            | 19.5%      | 19.4%      |  |
| POLICE                                                                             | 5.0%           | 5.0%        | 5.0%       | 5.0%       | 5.0%             | 5.0%       | 5.0%       |  |
| FIRE                                                                               | 5.0%           | 5.0%        | 5.0%       | 5.0%       | 5.0%             | 5.0%       | 5.0%       |  |
| Required Employer Con                                                              | tributions (RI | EC balance) |            |            |                  |            |            |  |
| MISCELLANEOUS                                                                      | 24.256%        | 25.508%     | 26.300%    | 27.000%    | 27.600%          | 28.200%    | 28.200%    |  |
| POLICE                                                                             | 45.456%        | 50.591%     | 54.800%    | 57.400%    | 60.000%          | 62.600%    | 63.000%    |  |
| FIRE                                                                               | 51.437%        | 58.100%     | 61.806%    | 64.442%    | 67.077%          | 69.713%    | 69.907%    |  |
| Employee Contributions                                                             | s (estimated i | rates above | )          |            |                  |            |            |  |
| MISCELLANEOUS                                                                      | 2,891,541      | 3,166,555   | 3,517,360  | 3,842,449  | 4,183,878        | 4,542,335  | 4,654,612  |  |
| POLICE                                                                             | 906,665        | 817,416     | 841,939    | 867,197    | 893 <b>,2</b> 13 | 920,009    | 947,609    |  |
| FIRE                                                                               | 525,677        | 501,062     | 516,094    | 531,577    | 547,524          | 563,950    | 580,869    |  |
| TOTAL                                                                              | 4,323,883      | 4,485,033   | 4,875,393  | 5,241,223  | 5,624,615        | 6,026,294  | 6,183,090  |  |
| Required Employer Con                                                              | tributions (RI | EC balance) |            |            |                  |            |            |  |
| MISCELLANEOUS                                                                      | 5,195,349      | 5,279,247   | 5,606,458  | 5,928,350  | 6,241,894        | 6,568,914  | 6,765,982  |  |
| POLICE                                                                             | 8,242,670      | 8,270,779   | 9,227,646  | 9,955,418  | 10,718,551       | 11,518,513 | 11,939,877 |  |
| FIRE                                                                               | 5,407,806      | 5,822,351   | 6,379,526  | 6,851,132  | 7,345,295        | 7,862,941  | 8,121,333  |  |
| TOTAL                                                                              | 18,845,825     | 19,372,377  | 21,213,630 | 22,734,900 | 24,305,740       | 25,950,368 | 26,827,192 |  |
| Miscellaneous Employee Rate Estimate Detail                                        |                |             |            |            |                  |            |            |  |
| Classic PERL                                                                       | 8.000%         | 8.000%      | 8.000%     | 8.000%     | 8.000%           | 8.000%     | 8.000%     |  |
| Cost Share                                                                         | 2.469%         | 2.469%      | 2.469%     | 2.469%     | 2.469%           | 2.469%     | 2.469%     |  |
| Employer Increase                                                                  | 5.510%         | 8.562%      | 10.554%    | 12.254%    | 13.854%          | 15.454%    | 15.354%    |  |
| 60% of Increase to EE's                                                            | 3.306%         | 5.137%      | 6.332%     | 7.352%     | 8.312%           | 9.272%     | 9.212%     |  |
| Total                                                                              | 13.775%        | 15.606%     | 16.801%    | 17.821%    | 18.781%          | 19.741%    | 19.681%    |  |
| ALL MISC ESTIMATE                                                                  | 13.5%          | 15.3%       | 16.5%      | 17.5%      | 18.5%            | 19.5%      | 19.4%      |  |