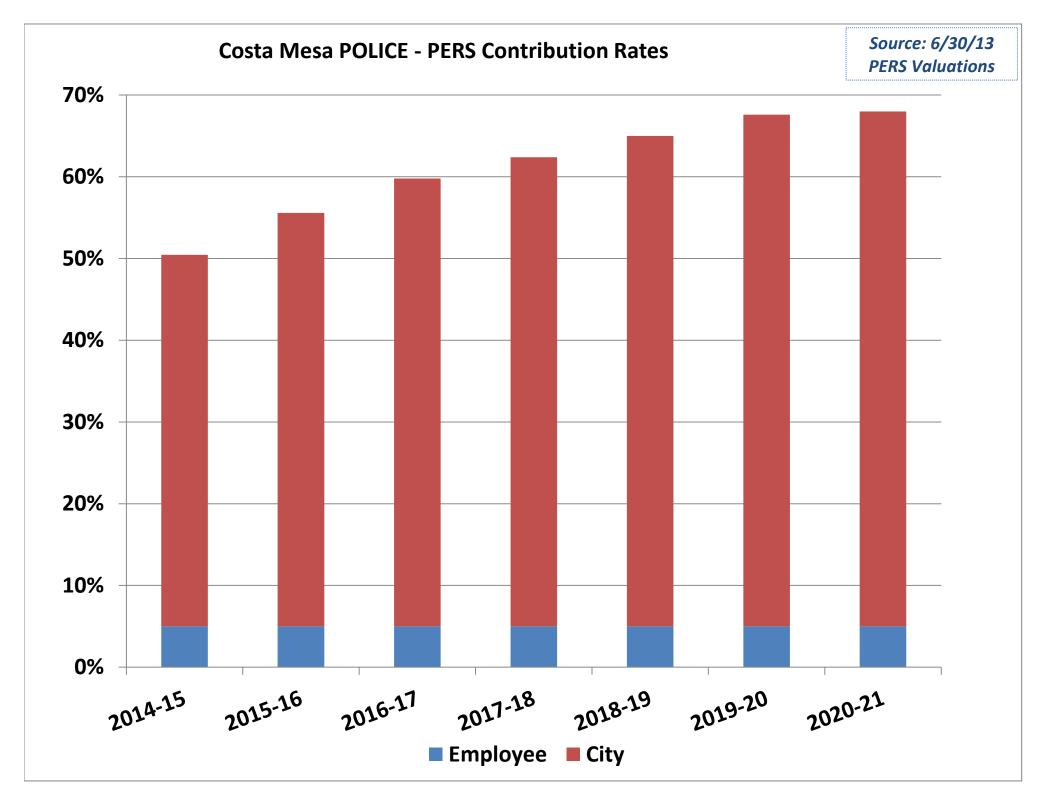

#### Valuations use "Standard" Employee contributions; Miscellaneous ~8% and Safety ~9%

|                                                                                 | 2014-15                        | 2015-16                        | 2016-17                        | 2017-18                        | 2018-19                        | 2019-20                        | 2020-21                                   |
|---------------------------------------------------------------------------------|--------------------------------|--------------------------------|--------------------------------|--------------------------------|--------------------------------|--------------------------------|-------------------------------------------|
| <u>Miscellaneous</u>                                                            |                                |                                |                                |                                |                                |                                |                                           |
| Total Normal Cost                                                               | 16.990%                        | 16.864%                        | 16.864%                        | 16.864%                        | 16.864%                        | 16.864%                        | 16.864%                                   |
| Total Unfunded Cost                                                             | 20.766%                        | 23.944%                        | 25.936%                        | 27.636%                        | 29.236%                        | 30.836%                        | 30.736%                                   |
| TOTAL RATE                                                                      | 37.756%                        | 40.808%                        | 42.80%                         | 44.50%                         | 46.10%                         | 47.70%                         | 47.60%                                    |
| Source: pages 6 & 26                                                            |                                |                                |                                |                                |                                |                                |                                           |
| <u>Police</u>                                                                   |                                |                                |                                |                                |                                |                                |                                           |
| Total Normal Cost                                                               | 28.928%                        | 28.806%                        | 28.806%                        | 28.806%                        | 28.806%                        | 28.806%                        | 28.806%                                   |
| Total Unfunded Cost                                                             | 21.528%                        | 26.785%                        | 30.994%                        | 33.594%                        | 36.194%                        | 38.794%                        | 39.194%                                   |
| TOTAL RATE                                                                      | 50.456%                        | 55.591%                        | 59.80%                         | 62.40%                         | 65.00%                         | 67.60%                         | 68.00%                                    |
| Source: pages 6 & 26                                                            |                                |                                |                                |                                |                                |                                |                                           |
| <u>Fire</u>                                                                     |                                |                                |                                |                                |                                |                                |                                           |
| Total Normal Cost                                                               | 29.113%                        | 29.216%                        | 30.286%                        | 30.286%                        | 30.286%                        | 30.286%                        | 30.286%                                   |
| Total Unfunded Cost                                                             | 27.324%                        | 33.884%                        | 36.520%                        | 39.156%                        | 41.791%                        | 44.427%                        | 44.621%                                   |
| TOTAL RATE                                                                      | 56.437%                        | 63.100%                        | 66.806%                        | 69.442%                        | 72.077%                        | 74.713%                        | 74.907%                                   |
| Source: Section 1 pages 7,12,14 &                                               | 18                             |                                |                                |                                |                                |                                |                                           |
| Projected Fire REC % p7,18<br>Employee PERL% p14<br>Projected Fire UAL \$ p7,18 | 20.128%<br>8.985%<br>2,872,678 | 20.230%<br>8.986%<br>3,395,605 | 21.300%<br>8.986%<br>3,769,534 | 21.300%<br>8.986%<br>4,162,840 | 21.300%<br>8.986%<br>4,576,354 | 21.300%<br>8.986%<br>5,010,932 | 21.300%<br>8.986%<br>5,183,764<br>44.621% |
| Calculated Fire UAL %                                                           | 27.324%                        | 33.884%                        | 36.520%                        | 39.156%                        | 41.791%                        | 44.427%                        |                                           |

| Valuations use "Standard" Employee contributions; Miscellaneous ~8% and Safety ~9% |                |             |            |            |                  |            |            |  |
|------------------------------------------------------------------------------------|----------------|-------------|------------|------------|------------------|------------|------------|--|
|                                                                                    | 2014-15        | 2015-16     | 2016-17    | 2017-18    | 2018-19          | 2019-20    | 2020-21    |  |
| Employee Contributions (estimated)                                                 |                |             |            |            |                  |            |            |  |
| MISCELLANEOUS                                                                      | 13.5%          | 15.3%       | 16.5%      | 17.5%      | 18.5%            | 19.5%      | 19.4%      |  |
| POLICE                                                                             | 5.0%           | 5.0%        | 5.0%       | 5.0%       | 5.0%             | 5.0%       | 5.0%       |  |
| FIRE                                                                               | 5.0%           | 5.0%        | 5.0%       | 5.0%       | 5.0%             | 5.0%       | 5.0%       |  |
| Required Employer Con                                                              | tributions (RI | EC balance) |            |            |                  |            |            |  |
| MISCELLANEOUS                                                                      | 24.256%        | 25.508%     | 26.300%    | 27.000%    | 27.600%          | 28.200%    | 28.200%    |  |
| POLICE                                                                             | 45.456%        | 50.591%     | 54.800%    | 57.400%    | 60.000%          | 62.600%    | 63.000%    |  |
| FIRE                                                                               | 51.437%        | 58.100%     | 61.806%    | 64.442%    | 67.077%          | 69.713%    | 69.907%    |  |
| Employee Contributions                                                             | s (estimated i | rates above | )          |            |                  |            |            |  |
| MISCELLANEOUS                                                                      | 2,891,541      | 3,166,555   | 3,517,360  | 3,842,449  | 4,183,878        | 4,542,335  | 4,654,612  |  |
| POLICE                                                                             | 906,665        | 817,416     | 841,939    | 867,197    | 893 <b>,2</b> 13 | 920,009    | 947,609    |  |
| FIRE                                                                               | 525,677        | 501,062     | 516,094    | 531,577    | 547,524          | 563,950    | 580,869    |  |
| TOTAL                                                                              | 4,323,883      | 4,485,033   | 4,875,393  | 5,241,223  | 5,624,615        | 6,026,294  | 6,183,090  |  |
| Required Employer Con                                                              | tributions (RI | EC balance) |            |            |                  |            |            |  |
| MISCELLANEOUS                                                                      | 5,195,349      | 5,279,247   | 5,606,458  | 5,928,350  | 6,241,894        | 6,568,914  | 6,765,982  |  |
| POLICE                                                                             | 8,242,670      | 8,270,779   | 9,227,646  | 9,955,418  | 10,718,551       | 11,518,513 | 11,939,877 |  |
| FIRE                                                                               | 5,407,806      | 5,822,351   | 6,379,526  | 6,851,132  | 7,345,295        | 7,862,941  | 8,121,333  |  |
| TOTAL                                                                              | 18,845,825     | 19,372,377  | 21,213,630 | 22,734,900 | 24,305,740       | 25,950,368 | 26,827,192 |  |
| Miscellaneous Employee Rate Estimate Detail                                        |                |             |            |            |                  |            |            |  |
| Classic PERL                                                                       | 8.000%         | 8.000%      | 8.000%     | 8.000%     | 8.000%           | 8.000%     | 8.000%     |  |
| Cost Share                                                                         | 2.469%         | 2.469%      | 2.469%     | 2.469%     | 2.469%           | 2.469%     | 2.469%     |  |
| Employer Increase                                                                  | 5.510%         | 8.562%      | 10.554%    | 12.254%    | 13.854%          | 15.454%    | 15.354%    |  |
| 60% of Increase to EE's                                                            | 3.306%         | 5.137%      | 6.332%     | 7.352%     | 8.312%           | 9.272%     | 9.212%     |  |
| Total                                                                              | 13.775%        | 15.606%     | 16.801%    | 17.821%    | 18.781%          | 19.741%    | 19.681%    |  |
| ALL MISC ESTIMATE                                                                  | 13.5%          | 15.3%       | 16.5%      | 17.5%      | 18.5%            | 19.5%      | 19.4%      |  |