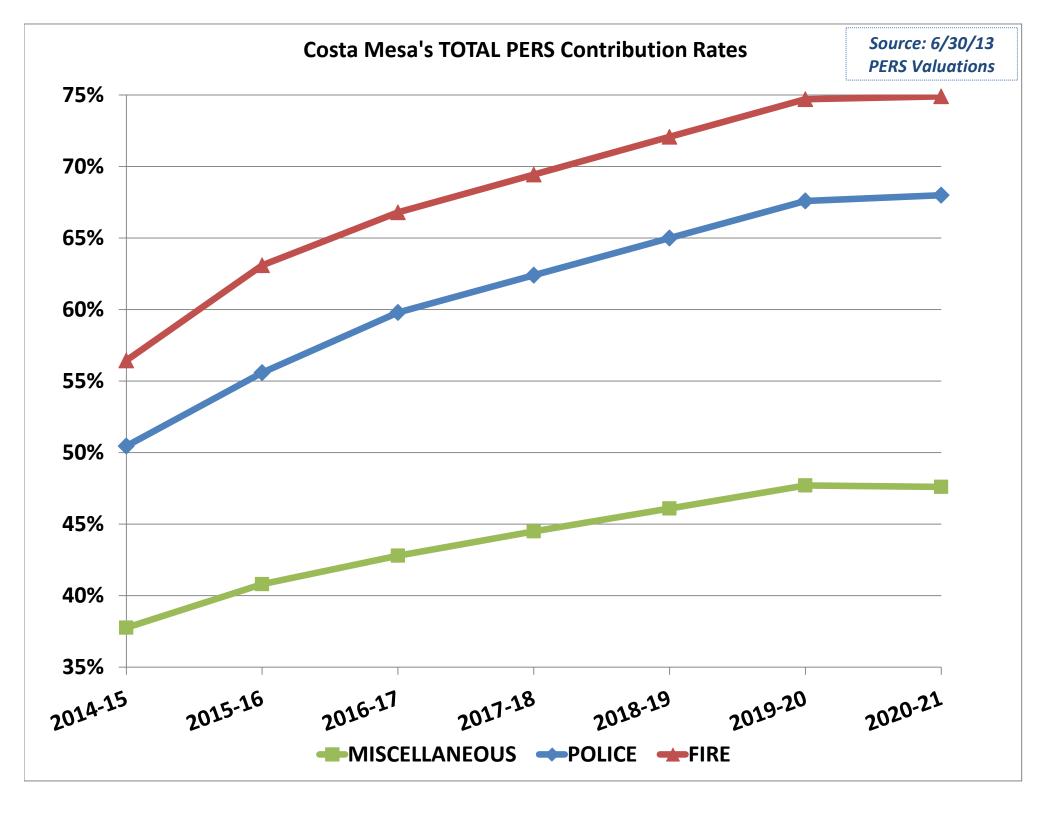

#### Valuations use "Standard" Employee contributions; Miscellaneous ~8% and Safety ~9%

|                                                                                 | 2014-15                        | 2015-16                        | 2016-17                        | 2017-18                        | 2018-19                        | 2019-20                        | 2020-21                                   |
|---------------------------------------------------------------------------------|--------------------------------|--------------------------------|--------------------------------|--------------------------------|--------------------------------|--------------------------------|-------------------------------------------|
| <u>Miscellaneous</u>                                                            |                                |                                |                                |                                |                                |                                |                                           |
| Total Normal Cost                                                               | 16.990%                        | 16.864%                        | 16.864%                        | 16.864%                        | 16.864%                        | 16.864%                        | 16.864%                                   |
| Total Unfunded Cost                                                             | 20.766%                        | 23.944%                        | 25.936%                        | 27.636%                        | 29.236%                        | 30.836%                        | 30.736%                                   |
| TOTAL RATE                                                                      | 37.756%                        | 40.808%                        | 42.80%                         | 44.50%                         | 46.10%                         | 47.70%                         | 47.60%                                    |
| Source: pages 6 & 26                                                            |                                |                                |                                |                                |                                |                                |                                           |
| <u>Police</u>                                                                   |                                |                                |                                |                                |                                |                                |                                           |
| Total Normal Cost                                                               | 28.928%                        | 28.806%                        | 28.806%                        | 28.806%                        | 28.806%                        | 28.806%                        | 28.806%                                   |
| Total Unfunded Cost                                                             | 21.528%                        | 26.785%                        | 30.994%                        | 33.594%                        | 36.194%                        | 38.794%                        | 39.194%                                   |
| TOTAL RATE                                                                      | 50.456%                        | 55.591%                        | 59.80%                         | 62.40%                         | 65.00%                         | 67.60%                         | 68.00%                                    |
| Source: pages 6 & 26                                                            |                                |                                |                                |                                |                                |                                |                                           |
| <u>Fire</u>                                                                     |                                |                                |                                |                                |                                |                                |                                           |
| Total Normal Cost                                                               | 29.113%                        | 29.216%                        | 30.286%                        | 30.286%                        | 30.286%                        | 30.286%                        | 30.286%                                   |
| Total Unfunded Cost                                                             | 27.324%                        | 33.884%                        | 36.520%                        | 39.156%                        | 41.791%                        | 44.427%                        | 44.621%                                   |
| TOTAL RATE                                                                      | 56.437%                        | 63.100%                        | 66.806%                        | 69.442%                        | 72.077%                        | 74.713%                        | 74.907%                                   |
| Source: Section 1 pages 7,12,14 &                                               | 18                             |                                |                                |                                |                                |                                |                                           |
| Projected Fire REC % p7,18<br>Employee PERL% p14<br>Projected Fire UAL \$ p7,18 | 20.128%<br>8.985%<br>2,872,678 | 20.230%<br>8.986%<br>3,395,605 | 21.300%<br>8.986%<br>3,769,534 | 21.300%<br>8.986%<br>4,162,840 | 21.300%<br>8.986%<br>4,576,354 | 21.300%<br>8.986%<br>5,010,932 | 21.300%<br>8.986%<br>5,183,764<br>44.621% |
| Calculated Fire UAL %                                                           | 27.324%                        | 33.884%                        | 36.520%                        | 39.156%                        | 41.791%                        | 44.427%                        |                                           |

| <u>Total Rates Chart</u>   | 2014-15    | 2015-16       | 2016-17    | 2017-18    | 2018-19    | 2019-20    | 2020-21    |
|----------------------------|------------|---------------|------------|------------|------------|------------|------------|
| MISCELLANEOUS              | 37.756%    | 40.808%       | 42.800%    | 44.500%    | 46.100%    | 47.700%    | 47.600%    |
| POLICE                     | 50.456%    | 55.591%       | 59.800%    | 62.400%    | 65.000%    | 67.600%    | 68.000%    |
| FIRE                       | 56.437%    | 63.100%       | 66.806%    | 69.442%    | 72.077%    | 74.713%    | 74.907%    |
|                            | D-         |               | 2.00/      | 2.00/      | 2.00/      | 2.00/      | 2.00/      |
| <u>Payroll Base</u>        | Ра         | yroll Growth: | 3.0%       | 3.0%       | 3.0%       | 3.0%       | 3.0%       |
| Miscellaneous              | 21,418,822 | 20,696,438    | 21,317,331 | 21,956,851 | 22,615,557 | 23,294,024 | 23,992,845 |
| Police                     | 18,133,294 | 16,348,321    | 16,838,771 | 17,343,934 | 17,864,252 | 18,400,180 | 18,952,185 |
| Fire                       | 10,513,535 | 10,021,248    | 10,321,885 | 10,631,542 | 10,950,488 | 11,279,003 | 11,617,373 |
| TOTAL                      | 50,065,651 | 47,066,007    | 48,477,987 | 49,932,327 | 51,430,297 | 52,973,207 | 54,562,403 |
|                            |            |               |            |            |            |            |            |
| <u>Total Contributions</u> | 2014-15    | 2015-16       | 2016-17    | 2017-18    | 2018-19    | 2019-20    | 2020-21    |
| MISCELLANEOUS              | 8,086,890  | 8,445,802     | 9,123,818  | 9,770,799  | 10,425,772 | 11,111,249 | 11,420,594 |
| POLICE                     | 9,149,335  | 9,088,195     | 10,069,585 | 10,822,615 | 11,611,764 | 12,438,522 | 12,887,486 |
| FIRE                       | 5,933,483  | 6,323,413     | 6,895,620  | 7,382,709  | 7,892,819  | 8,426,891  | 8,702,202  |
| TOTAL                      | 23,169,708 | 23,857,410    | 26,089,023 | 27,976,123 | 29,930,355 | 31,976,662 | 33,010,282 |