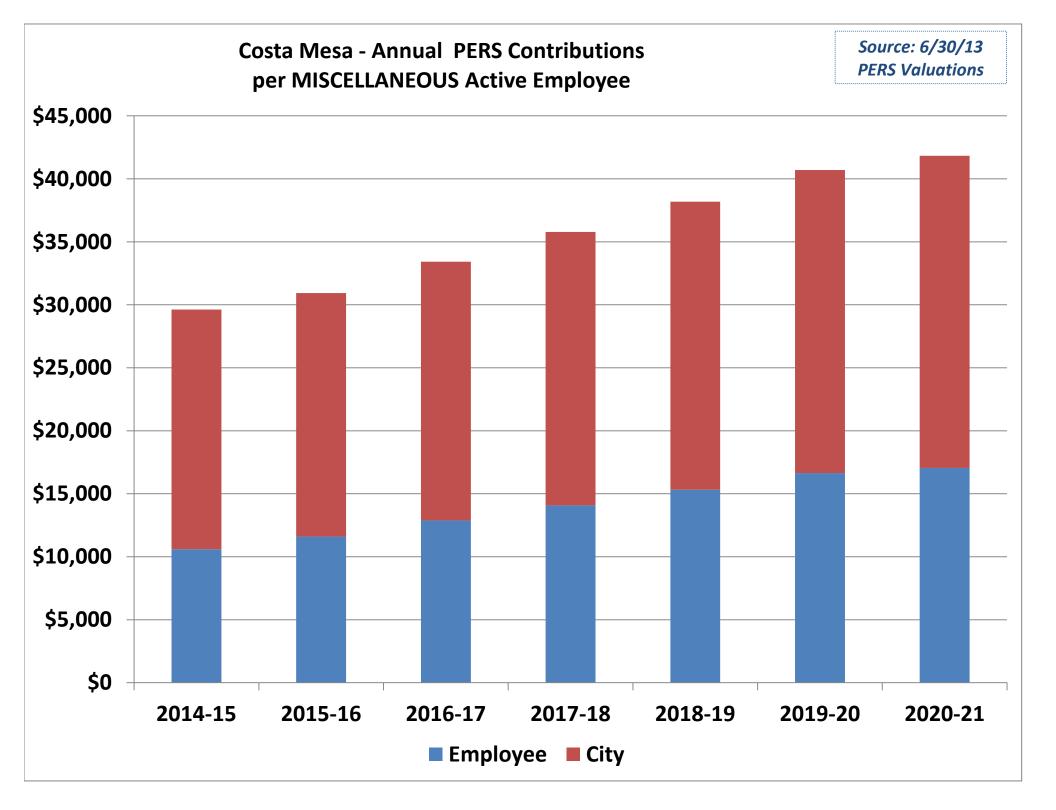

#### Valuations use "Standard" Employee contributions; Miscellaneous ~8% and Safety ~9%

|                           |              |                | ا المحلي بم ما م ما | ،<br>المحسما مما |                 | I linfi un al Eat | Linford Fat |
|---------------------------|--------------|----------------|---------------------|------------------|-----------------|-------------------|-------------|
|                           |              |                | Unfunded            | Unfunded         |                 | Unfund Est        | Unfund Est  |
| <u>Active Employees</u>   | 6/30/13      |                | 6/30/12             | 6/30/13          | Per Employee    | 6/30/14           | 6/30/15     |
| MISCELLANEOUS             |              | page C-1       | 83,960,536          | 78,789,261       | 288,605         | 80,952,671        | 82,671,582  |
| POLICE                    | 122          | page C-1       | 83,627,245          | 82,006,287       | 672,183         | 85,163,254        | 87,987,642  |
| FIRE                      | 74           | page 21        | 60,650,648          | 56,521,995       | 763,811         | 57,103,301        | 58,437,826  |
| TOTAL                     | 469          |                | 228,238,429         | 217,317,543      | 463,364         | 223,219,226       | 229,097,050 |
|                           |              |                |                     |                  |                 |                   |             |
|                           | 2014-15      | 2015-16        | 2016-17             | 2017-18          | 2018-19         | 2019-20           | 2020-21     |
| Total Contributions per J | Active Emplo | <u>oyee</u>    |                     |                  |                 |                   |             |
| MISCELLANEOUS             | 29,622       | 30,937         | 33,421              | 35,790           | 38,190          | 40,701            | 41,834      |
| POLICE                    | 74,995       | 74,493         | 82,538              | 88,710           | 95,178          | 101,955           | 105,635     |
| FIRE                      | 80,182       | 85,452         | 93,184              | 99,766           | 106,660         | 113,877           | 117,597     |
| TOTAL                     | 184,799      | 190,882        | 209,142             | 224,267          | 240,028         | 256,533           | 265,066     |
| WEIGHTED AVERAGE          | 49,402       | 50,869         | 55,627              | 59,651           | 63 <i>,</i> 817 | 68,181            | 70,384      |
|                           |              |                |                     |                  |                 |                   |             |
| Employee Contributions    | per Active E | <u>mployee</u> |                     |                  |                 |                   |             |
| MISCELLANEOUS             | 10,592       | 11,599         | 12,884              | 14,075           | 15,326          | 16,639            | 17,050      |
| POLICE                    | 7,432        | 6,700          | 6,901               | 7,108            | 7,321           | 7,541             | 7,767       |
| FIRE                      | 7,104        | 6,771          | 6,974               | 7,183            | 7,399           | 7,621             | 7,850       |
| TOTAL                     | 25,127       | 25,070         | 26,759              | 28,367           | 30,046          | 31,801            | 32,667      |
| WEIGHTED AVERAGE          | 9,219        | 9,563          | 10,395              | 11,175           | 11,993          | 12,849            | 13,184      |
|                           |              |                |                     |                  |                 |                   |             |
| Employer Contributions    | per Active E | mployee        |                     |                  |                 |                   |             |
| MISCELLANEOUS             | 19,031       | 19,338         | 20,536              | 21,716           | 22,864          | 24,062            | 24,784      |
| POLICE                    | 67,563       | 67,793         | 75,636              | 81,602           | 87,857          | 94,414            | 97,868      |
| FIRE                      | 73,078       | 78,680         | 86,210              | 92,583           | 99,261          | 106,256           | 109,748     |
| TOTAL                     | 159,672      | 165,812        | 182,383             | 195,900          | 209,982         | 224,732           | 232,399     |
| WEIGHTED AVERAGE          | 40,183       | 41,306         | 45,232              | 48,475           | 51,825          | 55,331            | 57,201      |