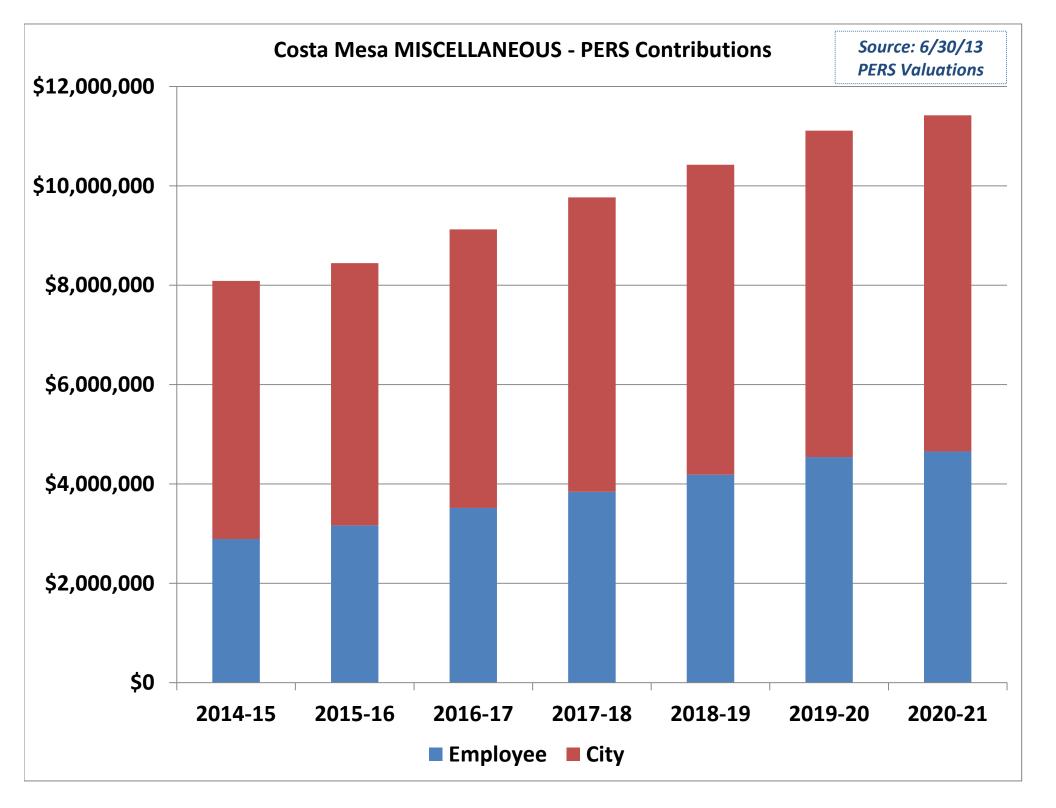

| <u>Total Rates Chart</u>   | 2014-15    | 2015-16       | 2016-17    | 2017-18    | 2018-19    | 2019-20    | 2020-21    |
|----------------------------|------------|---------------|------------|------------|------------|------------|------------|
| MISCELLANEOUS              | 37.756%    | 40.808%       | 42.800%    | 44.500%    | 46.100%    | 47.700%    | 47.600%    |
| POLICE                     | 50.456%    | 55.591%       | 59.800%    | 62.400%    | 65.000%    | 67.600%    | 68.000%    |
| FIRE                       | 56.437%    | 63.100%       | 66.806%    | 69.442%    | 72.077%    | 74.713%    | 74.907%    |
|                            | D-         |               | 2.00/      | 2.00/      | 2.00/      | 2.00/      | 2.00/      |
| <u>Payroll Base</u>        | Ра         | yroll Growth: | 3.0%       | 3.0%       | 3.0%       | 3.0%       | 3.0%       |
| Miscellaneous              | 21,418,822 | 20,696,438    | 21,317,331 | 21,956,851 | 22,615,557 | 23,294,024 | 23,992,845 |
| Police                     | 18,133,294 | 16,348,321    | 16,838,771 | 17,343,934 | 17,864,252 | 18,400,180 | 18,952,185 |
| Fire                       | 10,513,535 | 10,021,248    | 10,321,885 | 10,631,542 | 10,950,488 | 11,279,003 | 11,617,373 |
| TOTAL                      | 50,065,651 | 47,066,007    | 48,477,987 | 49,932,327 | 51,430,297 | 52,973,207 | 54,562,403 |
|                            |            |               |            |            |            |            |            |
| <u>Total Contributions</u> | 2014-15    | 2015-16       | 2016-17    | 2017-18    | 2018-19    | 2019-20    | 2020-21    |
| MISCELLANEOUS              | 8,086,890  | 8,445,802     | 9,123,818  | 9,770,799  | 10,425,772 | 11,111,249 | 11,420,594 |
| POLICE                     | 9,149,335  | 9,088,195     | 10,069,585 | 10,822,615 | 11,611,764 | 12,438,522 | 12,887,486 |
| FIRE                       | 5,933,483  | 6,323,413     | 6,895,620  | 7,382,709  | 7,892,819  | 8,426,891  | 8,702,202  |
| TOTAL                      | 23,169,708 | 23,857,410    | 26,089,023 | 27,976,123 | 29,930,355 | 31,976,662 | 33,010,282 |

| Valuations use "Standard" Employee contributions; Miscellaneous ~8% and Safety ~9% |                |             |            |            |                  |            |            |  |
|------------------------------------------------------------------------------------|----------------|-------------|------------|------------|------------------|------------|------------|--|
|                                                                                    | 2014-15        | 2015-16     | 2016-17    | 2017-18    | 2018-19          | 2019-20    | 2020-21    |  |
| Employee Contributions (estimated)                                                 |                |             |            |            |                  |            |            |  |
| MISCELLANEOUS                                                                      | 13.5%          | 15.3%       | 16.5%      | 17.5%      | 18.5%            | 19.5%      | 19.4%      |  |
| POLICE                                                                             | 5.0%           | 5.0%        | 5.0%       | 5.0%       | 5.0%             | 5.0%       | 5.0%       |  |
| FIRE                                                                               | 5.0%           | 5.0%        | 5.0%       | 5.0%       | 5.0%             | 5.0%       | 5.0%       |  |
| Required Employer Con                                                              | tributions (RI | EC balance) |            |            |                  |            |            |  |
| MISCELLANEOUS                                                                      | 24.256%        | 25.508%     | 26.300%    | 27.000%    | 27.600%          | 28.200%    | 28.200%    |  |
| POLICE                                                                             | 45.456%        | 50.591%     | 54.800%    | 57.400%    | 60.000%          | 62.600%    | 63.000%    |  |
| FIRE                                                                               | 51.437%        | 58.100%     | 61.806%    | 64.442%    | 67.077%          | 69.713%    | 69.907%    |  |
| Employee Contributions                                                             | s (estimated i | rates above | )          |            |                  |            |            |  |
| MISCELLANEOUS                                                                      | 2,891,541      | 3,166,555   | 3,517,360  | 3,842,449  | 4,183,878        | 4,542,335  | 4,654,612  |  |
| POLICE                                                                             | 906,665        | 817,416     | 841,939    | 867,197    | 893 <b>,2</b> 13 | 920,009    | 947,609    |  |
| FIRE                                                                               | 525,677        | 501,062     | 516,094    | 531,577    | 547,524          | 563,950    | 580,869    |  |
| TOTAL                                                                              | 4,323,883      | 4,485,033   | 4,875,393  | 5,241,223  | 5,624,615        | 6,026,294  | 6,183,090  |  |
| Required Employer Con                                                              | tributions (RI | EC balance) |            |            |                  |            |            |  |
| MISCELLANEOUS                                                                      | 5,195,349      | 5,279,247   | 5,606,458  | 5,928,350  | 6,241,894        | 6,568,914  | 6,765,982  |  |
| POLICE                                                                             | 8,242,670      | 8,270,779   | 9,227,646  | 9,955,418  | 10,718,551       | 11,518,513 | 11,939,877 |  |
| FIRE                                                                               | 5,407,806      | 5,822,351   | 6,379,526  | 6,851,132  | 7,345,295        | 7,862,941  | 8,121,333  |  |
| TOTAL                                                                              | 18,845,825     | 19,372,377  | 21,213,630 | 22,734,900 | 24,305,740       | 25,950,368 | 26,827,192 |  |
| Miscellaneous Employee Rate Estimate Detail                                        |                |             |            |            |                  |            |            |  |
| Classic PERL                                                                       | 8.000%         | 8.000%      | 8.000%     | 8.000%     | 8.000%           | 8.000%     | 8.000%     |  |
| Cost Share                                                                         | 2.469%         | 2.469%      | 2.469%     | 2.469%     | 2.469%           | 2.469%     | 2.469%     |  |
| Employer Increase                                                                  | 5.510%         | 8.562%      | 10.554%    | 12.254%    | 13.854%          | 15.454%    | 15.354%    |  |
| 60% of Increase to EE's                                                            | 3.306%         | 5.137%      | 6.332%     | 7.352%     | 8.312%           | 9.272%     | 9.212%     |  |
| Total                                                                              | 13.775%        | 15.606%     | 16.801%    | 17.821%    | 18.781%          | 19.741%    | 19.681%    |  |
| ALL MISC ESTIMATE                                                                  | 13.5%          | 15.3%       | 16.5%      | 17.5%      | 18.5%            | 19.5%      | 19.4%      |  |