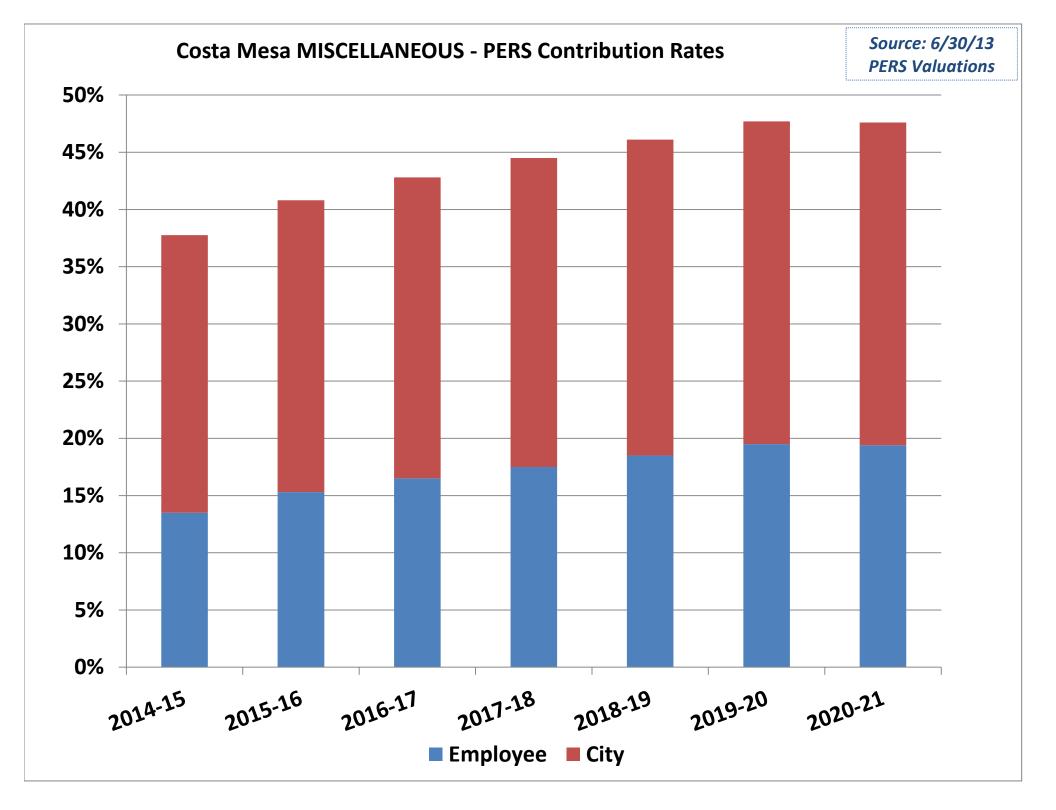

#### Valuations use "Standard" Employee contributions; Miscellaneous ~8% and Safety ~9%

|                                                                                 | 2014-15                        | 2015-16                        | 2016-17                        | 2017-18                        | 2018-19                        | 2019-20                        | 2020-21                                   |
|---------------------------------------------------------------------------------|--------------------------------|--------------------------------|--------------------------------|--------------------------------|--------------------------------|--------------------------------|-------------------------------------------|
| <u>Miscellaneous</u>                                                            |                                |                                |                                |                                |                                |                                |                                           |
| Total Normal Cost                                                               | 16.990%                        | 16.864%                        | 16.864%                        | 16.864%                        | 16.864%                        | 16.864%                        | 16.864%                                   |
| Total Unfunded Cost                                                             | 20.766%                        | 23.944%                        | 25.936%                        | 27.636%                        | 29.236%                        | 30.836%                        | 30.736%                                   |
| TOTAL RATE                                                                      | 37.756%                        | 40.808%                        | 42.80%                         | 44.50%                         | 46.10%                         | 47.70%                         | 47.60%                                    |
| Source: pages 6 & 26                                                            |                                |                                |                                |                                |                                |                                |                                           |
| <u>Police</u>                                                                   |                                |                                |                                |                                |                                |                                |                                           |
| Total Normal Cost                                                               | 28.928%                        | 28.806%                        | 28.806%                        | 28.806%                        | 28.806%                        | 28.806%                        | 28.806%                                   |
| Total Unfunded Cost                                                             | 21.528%                        | 26.785%                        | 30.994%                        | 33.594%                        | 36.194%                        | 38.794%                        | 39.194%                                   |
| TOTAL RATE                                                                      | 50.456%                        | 55.591%                        | 59.80%                         | 62.40%                         | 65.00%                         | 67.60%                         | 68.00%                                    |
| Source: pages 6 & 26                                                            |                                |                                |                                |                                |                                |                                |                                           |
| <u>Fire</u>                                                                     |                                |                                |                                |                                |                                |                                |                                           |
| Total Normal Cost                                                               | 29.113%                        | 29.216%                        | 30.286%                        | 30.286%                        | 30.286%                        | 30.286%                        | 30.286%                                   |
| Total Unfunded Cost                                                             | 27.324%                        | 33.884%                        | 36.520%                        | 39.156%                        | 41.791%                        | 44.427%                        | 44.621%                                   |
| TOTAL RATE                                                                      | 56.437%                        | 63.100%                        | 66.806%                        | 69.442%                        | 72.077%                        | 74.713%                        | 74.907%                                   |
| Source: Section 1 pages 7,12,14 &                                               | 18                             |                                |                                |                                |                                |                                |                                           |
| Projected Fire REC % p7,18<br>Employee PERL% p14<br>Projected Fire UAL \$ p7,18 | 20.128%<br>8.985%<br>2,872,678 | 20.230%<br>8.986%<br>3,395,605 | 21.300%<br>8.986%<br>3,769,534 | 21.300%<br>8.986%<br>4,162,840 | 21.300%<br>8.986%<br>4,576,354 | 21.300%<br>8.986%<br>5,010,932 | 21.300%<br>8.986%<br>5,183,764<br>44.621% |
| Calculated Fire UAL %                                                           | 27.324%                        | 33.884%                        | 36.520%                        | 39.156%                        | 41.791%                        | 44.427%                        |                                           |

| Valuations use "Standard" Employee contributions; Miscellaneous ~8% and Safety ~9% |                |             |            |            |                  |            |            |  |
|------------------------------------------------------------------------------------|----------------|-------------|------------|------------|------------------|------------|------------|--|
|                                                                                    | 2014-15        | 2015-16     | 2016-17    | 2017-18    | 2018-19          | 2019-20    | 2020-21    |  |
| Employee Contributions (estimated)                                                 |                |             |            |            |                  |            |            |  |
| MISCELLANEOUS                                                                      | 13.5%          | 15.3%       | 16.5%      | 17.5%      | 18.5%            | 19.5%      | 19.4%      |  |
| POLICE                                                                             | 5.0%           | 5.0%        | 5.0%       | 5.0%       | 5.0%             | 5.0%       | 5.0%       |  |
| FIRE                                                                               | 5.0%           | 5.0%        | 5.0%       | 5.0%       | 5.0%             | 5.0%       | 5.0%       |  |
| Required Employer Con                                                              | tributions (RI | EC balance) |            |            |                  |            |            |  |
| MISCELLANEOUS                                                                      | 24.256%        | 25.508%     | 26.300%    | 27.000%    | 27.600%          | 28.200%    | 28.200%    |  |
| POLICE                                                                             | 45.456%        | 50.591%     | 54.800%    | 57.400%    | 60.000%          | 62.600%    | 63.000%    |  |
| FIRE                                                                               | 51.437%        | 58.100%     | 61.806%    | 64.442%    | 67.077%          | 69.713%    | 69.907%    |  |
| Employee Contributions                                                             | s (estimated i | rates above | )          |            |                  |            |            |  |
| MISCELLANEOUS                                                                      | 2,891,541      | 3,166,555   | 3,517,360  | 3,842,449  | 4,183,878        | 4,542,335  | 4,654,612  |  |
| POLICE                                                                             | 906,665        | 817,416     | 841,939    | 867,197    | 893 <b>,2</b> 13 | 920,009    | 947,609    |  |
| FIRE                                                                               | 525,677        | 501,062     | 516,094    | 531,577    | 547,524          | 563,950    | 580,869    |  |
| TOTAL                                                                              | 4,323,883      | 4,485,033   | 4,875,393  | 5,241,223  | 5,624,615        | 6,026,294  | 6,183,090  |  |
| Required Employer Con                                                              | tributions (RI | EC balance) |            |            |                  |            |            |  |
| MISCELLANEOUS                                                                      | 5,195,349      | 5,279,247   | 5,606,458  | 5,928,350  | 6,241,894        | 6,568,914  | 6,765,982  |  |
| POLICE                                                                             | 8,242,670      | 8,270,779   | 9,227,646  | 9,955,418  | 10,718,551       | 11,518,513 | 11,939,877 |  |
| FIRE                                                                               | 5,407,806      | 5,822,351   | 6,379,526  | 6,851,132  | 7,345,295        | 7,862,941  | 8,121,333  |  |
| TOTAL                                                                              | 18,845,825     | 19,372,377  | 21,213,630 | 22,734,900 | 24,305,740       | 25,950,368 | 26,827,192 |  |
| Miscellaneous Employee Rate Estimate Detail                                        |                |             |            |            |                  |            |            |  |
| Classic PERL                                                                       | 8.000%         | 8.000%      | 8.000%     | 8.000%     | 8.000%           | 8.000%     | 8.000%     |  |
| Cost Share                                                                         | 2.469%         | 2.469%      | 2.469%     | 2.469%     | 2.469%           | 2.469%     | 2.469%     |  |
| Employer Increase                                                                  | 5.510%         | 8.562%      | 10.554%    | 12.254%    | 13.854%          | 15.454%    | 15.354%    |  |
| 60% of Increase to EE's                                                            | 3.306%         | 5.137%      | 6.332%     | 7.352%     | 8.312%           | 9.272%     | 9.212%     |  |
| Total                                                                              | 13.775%        | 15.606%     | 16.801%    | 17.821%    | 18.781%          | 19.741%    | 19.681%    |  |
| ALL MISC ESTIMATE                                                                  | 13.5%          | 15.3%       | 16.5%      | 17.5%      | 18.5%            | 19.5%      | 19.4%      |  |