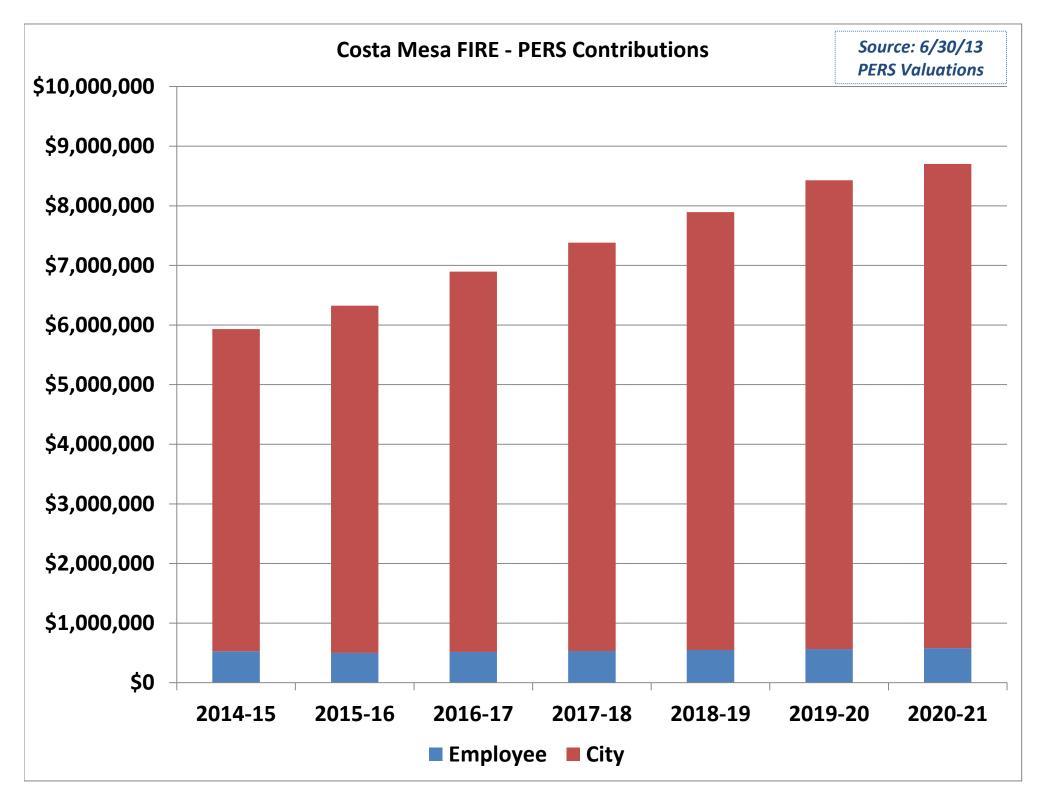

| <u>Total Rates Chart</u>   | 2014-15    | 2015-16       | 2016-17    | 2017-18    | 2018-19    | 2019-20    | 2020-21    |
|----------------------------|------------|---------------|------------|------------|------------|------------|------------|
| MISCELLANEOUS              | 37.756%    | 40.808%       | 42.800%    | 44.500%    | 46.100%    | 47.700%    | 47.600%    |
| POLICE                     | 50.456%    | 55.591%       | 59.800%    | 62.400%    | 65.000%    | 67.600%    | 68.000%    |
| FIRE                       | 56.437%    | 63.100%       | 66.806%    | 69.442%    | 72.077%    | 74.713%    | 74.907%    |
|                            | D-         |               | 2.00/      | 2.00/      | 2.00/      | 2.00/      | 2.00/      |
| <u>Payroll Base</u>        | Ра         | yroll Growth: | 3.0%       | 3.0%       | 3.0%       | 3.0%       | 3.0%       |
| Miscellaneous              | 21,418,822 | 20,696,438    | 21,317,331 | 21,956,851 | 22,615,557 | 23,294,024 | 23,992,845 |
| Police                     | 18,133,294 | 16,348,321    | 16,838,771 | 17,343,934 | 17,864,252 | 18,400,180 | 18,952,185 |
| Fire                       | 10,513,535 | 10,021,248    | 10,321,885 | 10,631,542 | 10,950,488 | 11,279,003 | 11,617,373 |
| TOTAL                      | 50,065,651 | 47,066,007    | 48,477,987 | 49,932,327 | 51,430,297 | 52,973,207 | 54,562,403 |
|                            |            |               |            |            |            |            |            |
| <u>Total Contributions</u> | 2014-15    | 2015-16       | 2016-17    | 2017-18    | 2018-19    | 2019-20    | 2020-21    |
| MISCELLANEOUS              | 8,086,890  | 8,445,802     | 9,123,818  | 9,770,799  | 10,425,772 | 11,111,249 | 11,420,594 |
| POLICE                     | 9,149,335  | 9,088,195     | 10,069,585 | 10,822,615 | 11,611,764 | 12,438,522 | 12,887,486 |
| FIRE                       | 5,933,483  | 6,323,413     | 6,895,620  | 7,382,709  | 7,892,819  | 8,426,891  | 8,702,202  |
| TOTAL                      | 23,169,708 | 23,857,410    | 26,089,023 | 27,976,123 | 29,930,355 | 31,976,662 | 33,010,282 |

| Valuations use "Standard" Employee contributions; Miscellaneous ~8% and Safety ~9% |                |             |            |            |                  |            |            |  |
|------------------------------------------------------------------------------------|----------------|-------------|------------|------------|------------------|------------|------------|--|
|                                                                                    | 2014-15        | 2015-16     | 2016-17    | 2017-18    | 2018-19          | 2019-20    | 2020-21    |  |
| Employee Contributions (estimated)                                                 |                |             |            |            |                  |            |            |  |
| MISCELLANEOUS                                                                      | 13.5%          | 15.3%       | 16.5%      | 17.5%      | 18.5%            | 19.5%      | 19.4%      |  |
| POLICE                                                                             | 5.0%           | 5.0%        | 5.0%       | 5.0%       | 5.0%             | 5.0%       | 5.0%       |  |
| FIRE                                                                               | 5.0%           | 5.0%        | 5.0%       | 5.0%       | 5.0%             | 5.0%       | 5.0%       |  |
| Required Employer Con                                                              | tributions (RI | EC balance) |            |            |                  |            |            |  |
| MISCELLANEOUS                                                                      | 24.256%        | 25.508%     | 26.300%    | 27.000%    | 27.600%          | 28.200%    | 28.200%    |  |
| POLICE                                                                             | 45.456%        | 50.591%     | 54.800%    | 57.400%    | 60.000%          | 62.600%    | 63.000%    |  |
| FIRE                                                                               | 51.437%        | 58.100%     | 61.806%    | 64.442%    | 67.077%          | 69.713%    | 69.907%    |  |
| Employee Contributions                                                             | s (estimated i | rates above | )          |            |                  |            |            |  |
| MISCELLANEOUS                                                                      | 2,891,541      | 3,166,555   | 3,517,360  | 3,842,449  | 4,183,878        | 4,542,335  | 4,654,612  |  |
| POLICE                                                                             | 906,665        | 817,416     | 841,939    | 867,197    | 893 <b>,2</b> 13 | 920,009    | 947,609    |  |
| FIRE                                                                               | 525,677        | 501,062     | 516,094    | 531,577    | 547,524          | 563,950    | 580,869    |  |
| TOTAL                                                                              | 4,323,883      | 4,485,033   | 4,875,393  | 5,241,223  | 5,624,615        | 6,026,294  | 6,183,090  |  |
| Required Employer Con                                                              | tributions (RI | EC balance) |            |            |                  |            |            |  |
| MISCELLANEOUS                                                                      | 5,195,349      | 5,279,247   | 5,606,458  | 5,928,350  | 6,241,894        | 6,568,914  | 6,765,982  |  |
| POLICE                                                                             | 8,242,670      | 8,270,779   | 9,227,646  | 9,955,418  | 10,718,551       | 11,518,513 | 11,939,877 |  |
| FIRE                                                                               | 5,407,806      | 5,822,351   | 6,379,526  | 6,851,132  | 7,345,295        | 7,862,941  | 8,121,333  |  |
| TOTAL                                                                              | 18,845,825     | 19,372,377  | 21,213,630 | 22,734,900 | 24,305,740       | 25,950,368 | 26,827,192 |  |
| Miscellaneous Employee Rate Estimate Detail                                        |                |             |            |            |                  |            |            |  |
| Classic PERL                                                                       | 8.000%         | 8.000%      | 8.000%     | 8.000%     | 8.000%           | 8.000%     | 8.000%     |  |
| Cost Share                                                                         | 2.469%         | 2.469%      | 2.469%     | 2.469%     | 2.469%           | 2.469%     | 2.469%     |  |
| Employer Increase                                                                  | 5.510%         | 8.562%      | 10.554%    | 12.254%    | 13.854%          | 15.454%    | 15.354%    |  |
| 60% of Increase to EE's                                                            | 3.306%         | 5.137%      | 6.332%     | 7.352%     | 8.312%           | 9.272%     | 9.212%     |  |
| Total                                                                              | 13.775%        | 15.606%     | 16.801%    | 17.821%    | 18.781%          | 19.741%    | 19.681%    |  |
| ALL MISC ESTIMATE                                                                  | 13.5%          | 15.3%       | 16.5%      | 17.5%      | 18.5%            | 19.5%      | 19.4%      |  |