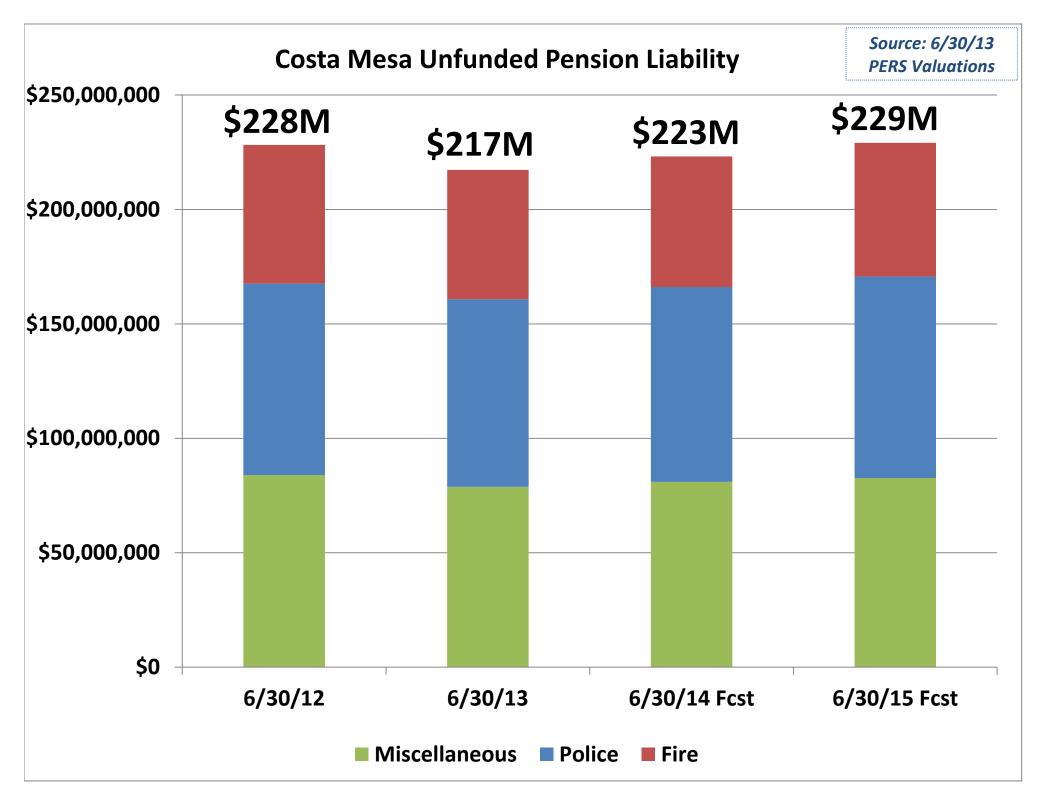

#### Valuations use "Standard" Employee contributions; Miscellaneous ~8% and Safety ~9%

|                           |              |                | ا المحلي بم ما م ما | ،<br>المحسما مما |                 | I linfi un al Eat | Linford Fat |
|---------------------------|--------------|----------------|---------------------|------------------|-----------------|-------------------|-------------|
|                           |              |                | Unfunded            | Unfunded         |                 | Unfund Est        | Unfund Est  |
| <u>Active Employees</u>   | 6/30/13      |                | 6/30/12             | 6/30/13          | Per Employee    | 6/30/14           | 6/30/15     |
| MISCELLANEOUS             |              | page C-1       | 83,960,536          | 78,789,261       | 288,605         | 80,952,671        | 82,671,582  |
| POLICE                    | 122          | page C-1       | 83,627,245          | 82,006,287       | 672,183         | 85,163,254        | 87,987,642  |
| FIRE                      | 74           | page 21        | 60,650,648          | 56,521,995       | 763,811         | 57,103,301        | 58,437,826  |
| TOTAL                     | 469          |                | 228,238,429         | 217,317,543      | 463,364         | 223,219,226       | 229,097,050 |
|                           |              |                |                     |                  |                 |                   |             |
|                           | 2014-15      | 2015-16        | 2016-17             | 2017-18          | 2018-19         | 2019-20           | 2020-21     |
| Total Contributions per J | Active Emplo | <u>oyee</u>    |                     |                  |                 |                   |             |
| MISCELLANEOUS             | 29,622       | 30,937         | 33,421              | 35,790           | 38,190          | 40,701            | 41,834      |
| POLICE                    | 74,995       | 74,493         | 82,538              | 88,710           | 95,178          | 101,955           | 105,635     |
| FIRE                      | 80,182       | 85,452         | 93,184              | 99,766           | 106,660         | 113,877           | 117,597     |
| TOTAL                     | 184,799      | 190,882        | 209,142             | 224,267          | 240,028         | 256,533           | 265,066     |
| WEIGHTED AVERAGE          | 49,402       | 50,869         | 55,627              | 59,651           | 63 <i>,</i> 817 | 68,181            | 70,384      |
|                           |              |                |                     |                  |                 |                   |             |
| Employee Contributions    | per Active E | <u>mployee</u> |                     |                  |                 |                   |             |
| MISCELLANEOUS             | 10,592       | 11,599         | 12,884              | 14,075           | 15,326          | 16,639            | 17,050      |
| POLICE                    | 7,432        | 6,700          | 6,901               | 7,108            | 7,321           | 7,541             | 7,767       |
| FIRE                      | 7,104        | 6,771          | 6,974               | 7,183            | 7,399           | 7,621             | 7,850       |
| TOTAL                     | 25,127       | 25,070         | 26,759              | 28,367           | 30,046          | 31,801            | 32,667      |
| WEIGHTED AVERAGE          | 9,219        | 9,563          | 10,395              | 11,175           | 11,993          | 12,849            | 13,184      |
|                           |              |                |                     |                  |                 |                   |             |
| Employer Contributions    | per Active E | mployee        |                     |                  |                 |                   |             |
| MISCELLANEOUS             | 19,031       | 19,338         | 20,536              | 21,716           | 22,864          | 24,062            | 24,784      |
| POLICE                    | 67,563       | 67,793         | 75,636              | 81,602           | 87,857          | 94,414            | 97,868      |
| FIRE                      | 73,078       | 78,680         | 86,210              | 92,583           | 99,261          | 106,256           | 109,748     |
| TOTAL                     | 159,672      | 165,812        | 182,383             | 195,900          | 209,982         | 224,732           | 232,399     |
| WEIGHTED AVERAGE          | 40,183       | 41,306         | 45,232              | 48,475           | 51,825          | 55,331            | 57,201      |